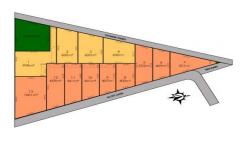

## 3/ Pioneer Street Littlehampton SA

Build where your heart belongs; in a rare and exclusive Littlehampton land release - 13 adjoining Torrens titled allotments sized between 400sqm to 1001sqm, varying in rises, hills and/or reserve views, with Pioneer Street or Scott Lane orientation.

Ideal for first-home builders, families, or retirees, each allotment (with power and services available) offers the beauty of choice. And just like the enviably quiet and semi-rural town, there's something for everyone.