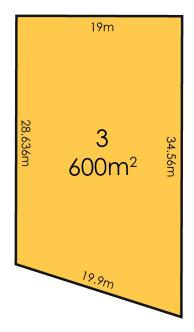

**PIONEER STREET** 

## 3/ Pioneer Street Littlehampton SA

Build where your heart belongs; in a rare and exclusive Littlehampton land release - 13 adjoining Torrens titled allotments sized between 400sqm to 1001sqm, varying in rises, hills and/or reserve views, with Pioneer Street or Scott Lane orientation.

Your best offers are being sought now.

From courtyard styles, to more substantial footprints; over one or two levels where distant hills views can also influence your design (STCC). **Price** : \$ 265,000 **Land Size** : 600 sqm