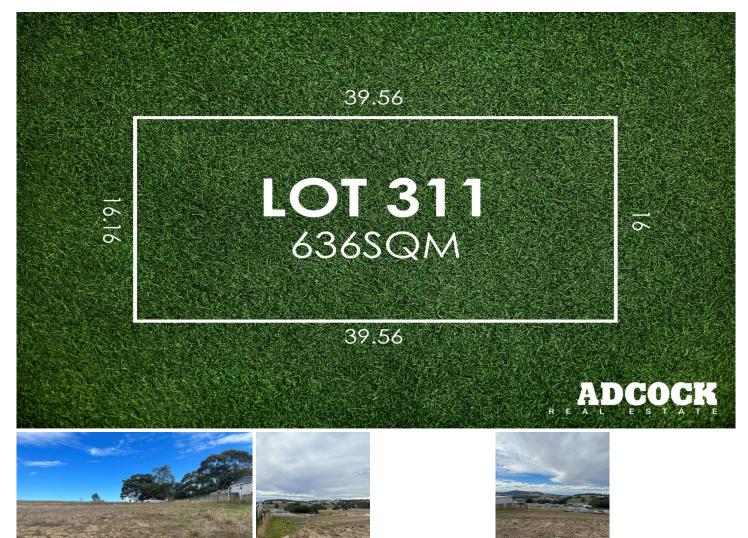

## Lot 311 Ridge Street Mount Barker SA

Details:

- 636m2 allotment
- Titled
- New to the market

Located only 35 minutes away from Adelaide's CBD, Mount Barker is becoming one of South Australia's most highly sort after regional towns.

 Land Size
 : 636 sqm

 View
 : https://www.adcock.com.au/7525980

Jake Adcock 08 8388 4777

Andrew Adcock 08 8388 4777