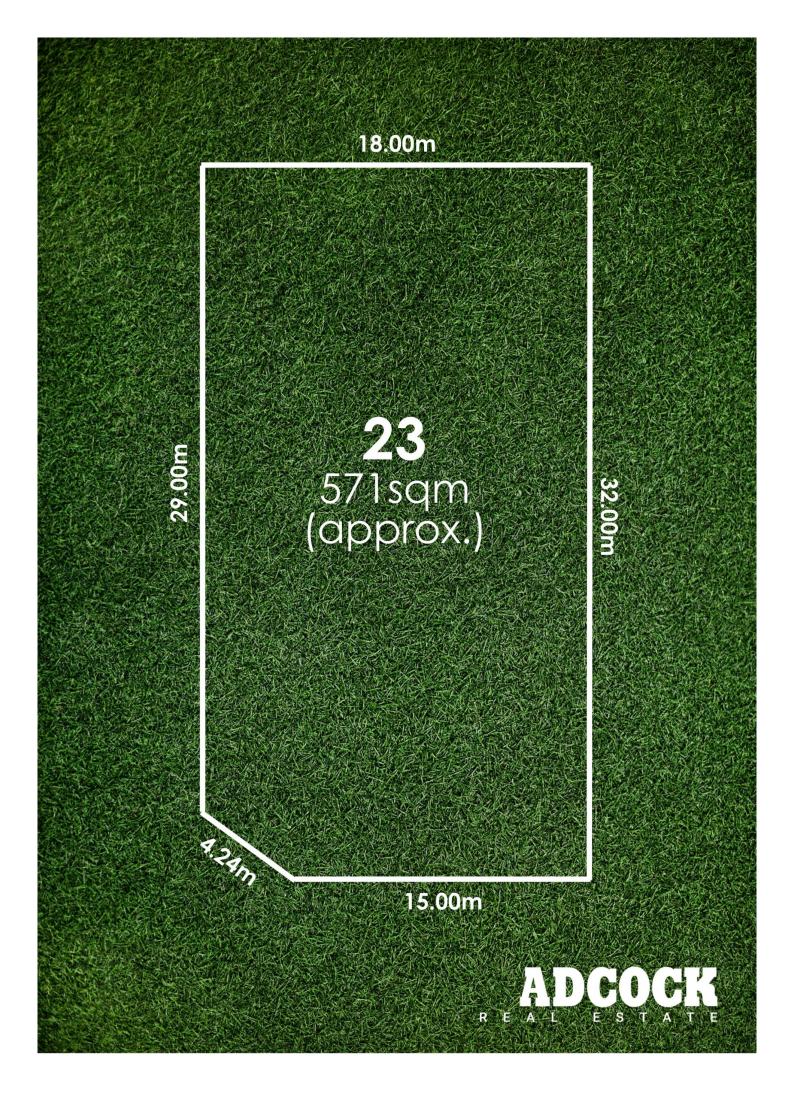

## 23 Wagtail Way Mount Barker SA

New-build anticipation is already heightened as you steer into award-winning "Clover Park," and with this 571sqm allotment ready and waiting for you to design your dream home - why not get to know the master-planned community you'll slot right into? Close to schools, childcare, cafes, and shopping, and a spot skimming Mount Barker's gum-studded rural edge?

Make the most of Mount Barker and then some with panoramic countryside and iconic hills views, wide

 Price
 : \$ 225,000

 Land Size
 : 571 sqm

 View
 : https://www.adcock.com.au/7592217

Andrew Adcock 08 8388 4777