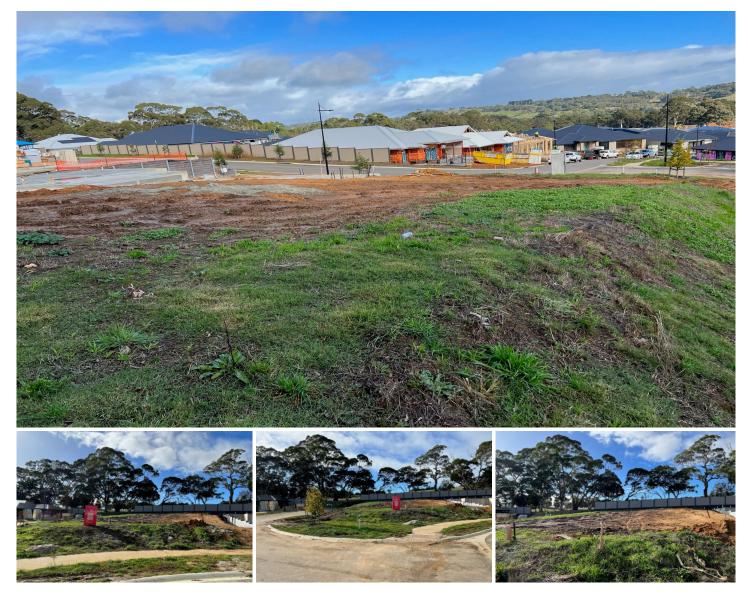

## 23 Wagtail Way Mount Barker SA

New-build anticipation is already heightened as you steer into award-winning "Clover Park," and with this 571sqm allotment ready and waiting for you to design your dream home - why not get to know the master-planned community you'll slot right into? Close to schools, childcare, cafes, and shopping, and a spot skimming Mount Barker's gum-studded rural edge?

For chilled hills living minutes from the buzz of Mount Barker, this rare allotment will tempt plenty to consider a build in this quietly rural and nature-based enclave - set amongst arguably more trees and parks than properties; Clover Park answers your peace and quiet SOS for those seeking a convenient tree change.

Make the most of Mount Barker and then some with panoramic countryside and iconic hills views, wide

 Price
 : \$ 225,000

 Land Size
 : 571 sqm

 View
 : https://www.adcock.com.au/7592217

Andrew Adcock 08 8388 4777