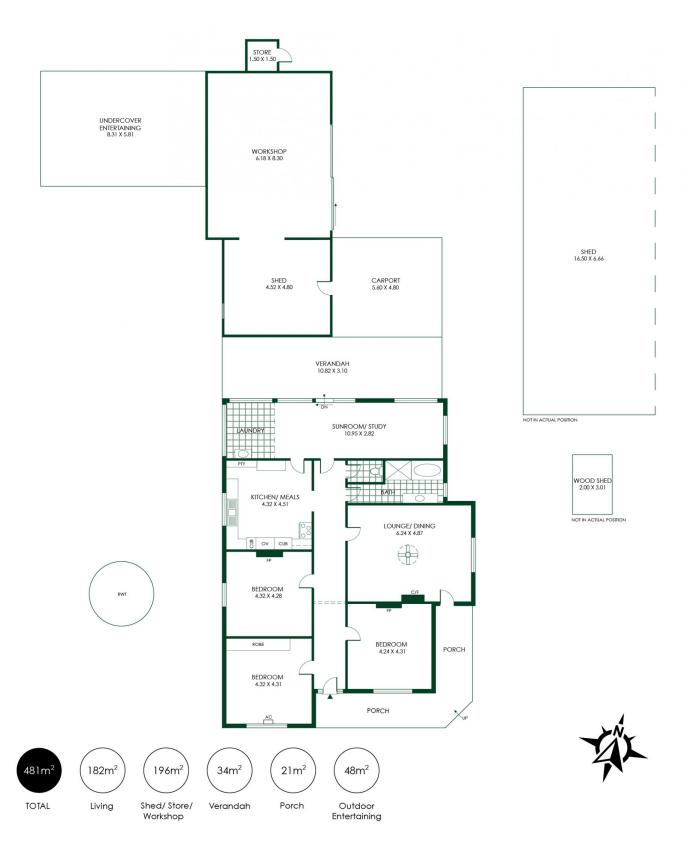

For those eager to enhance the grandeur of a deserving 1920s farmhouse, have mercy on 'Fox Glen' - an inspiring project-to-be on 6 serene hectares with top of town views and 3 sweeping street frontages.

With ambition in your tool kit, think big, where renovating this superb stone return verandah blank canvas on gentle elevation bound by paddocks, century-old oak trees, statuesque gums, and hobby farm infrastructure, will reward you tenfold.

Imagine redeeming the 3-bedroom home's enduring

3 📭 1 🔓 5 🗬

**Price** : \$ 1,202,000 **Land Size** : 6.65 ha

View: https://www.adcock.com.au/7603536

Andrew Adcock 08 8388 4777

Jake Adcock 08 8388 4777