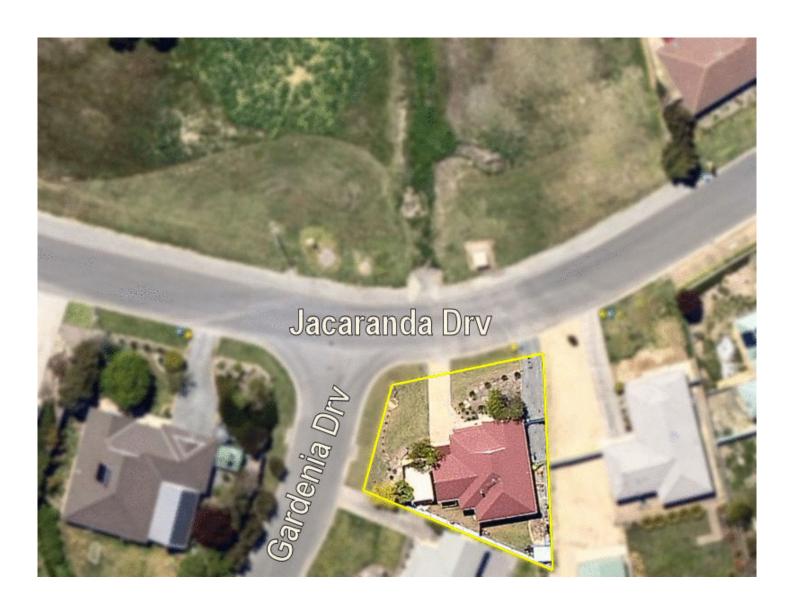

## 1/50 Jacaranda Drive WOODSIDE SA

Heard it's a buyers' market? Economists and industry experts are all saying NOW is the time to buy, so if you're looking to enter the market, maybe add to or start an investment portfolio, or just wanting to downsize and enjoy a more leisurely pace in life, then this beautifully presented home could be just what you're looking for.

Situated along Jacaranda Drive and superbly positioned directly opposite a reserve, with peaceful rural views in the distance, this is certainly a home to favourably consider.

Practical in its layout, the home features a bright open plan lounge and dining room. Featuring a LG reverse cycle split system air conditioner for ease of climate control, there's also a Nectre double door wood oven and cooktop providing a unique combination of a heater and an oven. Just image, on a cold weekend, baking your own crispy,