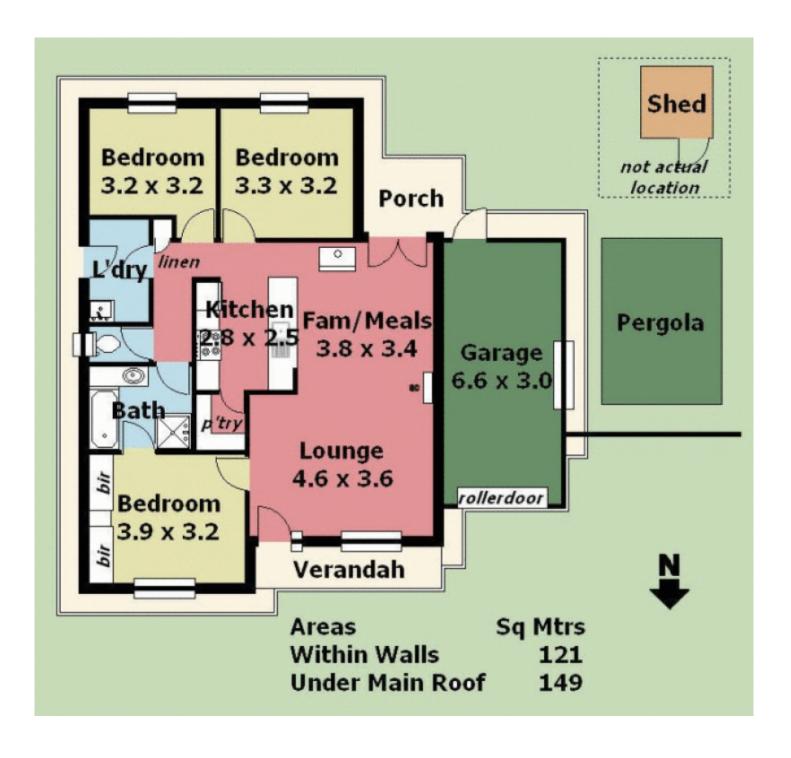

Situated along Jacaranda Drive and superbly positioned directly opposite a reserve, with peaceful rural views in the distance, this is certainly a home to favourably consider.

Practical in its layout, the home features a bright open plan lounge and dining room. Featuring a LG reverse cycle split system air conditioner for ease of climate control, there's also a Nectre double door wood oven and cooktop providing a unique combination of a heater and an oven. Just image, on a cold weekend, baking your own crispy,