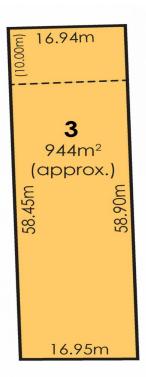

This allotment has power, mains water, and sewer connections available.

Join the lucky few already making once-in-a-lifetime plans.

 Price
 : \$ 340,000

 Land Size
 : 944 sqm

 View
 : https://www.adcock.com.au/7611014