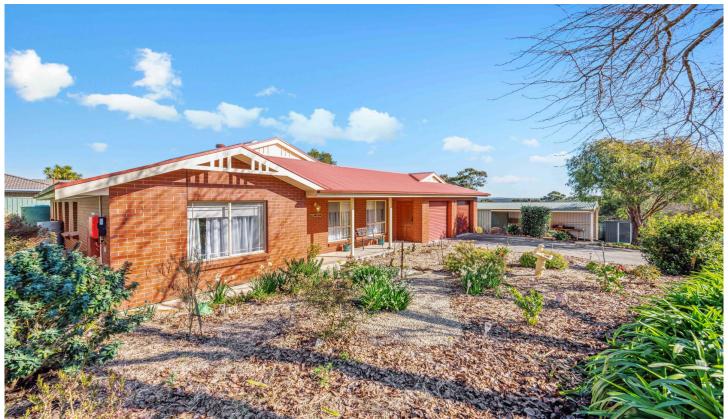

## 6 Clystlands Street Meadows SA

Here's how to reap the best of all worlds: country themes, cottage gardens, modern upgrades, and uplifting alfresco downtime in "Alumuna" - a 4-bedroom home beautifully wedged between the Adelaide Hills, Hahndorf, and McLaren Vale.

Its where small-town vibes meet a rich past, rolling pastures, and Meadows main street all a pretty stroll from this immaculate 802sqm\* parcel.

Idyllic and ideal for the empty nester, investor, or active retiree; a family-sized home led by muted hues, a captivating warmth, and filled with a praise-worthy list of lifestyle extras - from new carpets, indoor and outdoor quality blinds to split system comfort, security screens, and 7.9kW of solar - all in valuable addition to the new kitchen hero with soft-closing joinery and an induction cooktop.