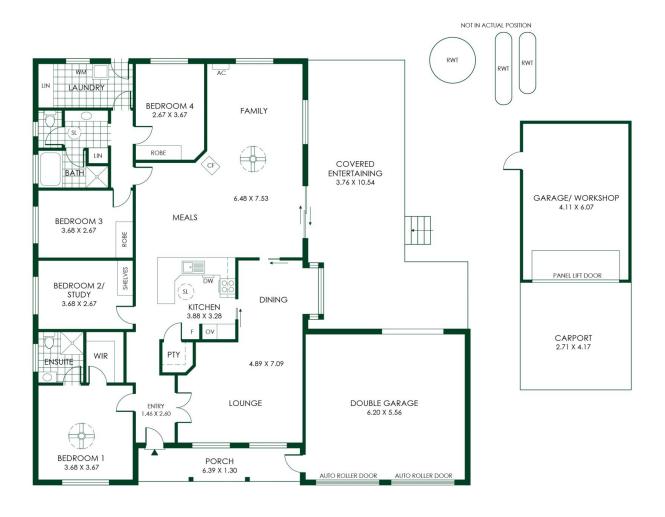

## 6 Clystlands Street Meadows SA

Here's how to reap the best of all worlds: country themes, cottage gardens, modern upgrades, and uplifting alfresco downtime in "Alumuna" - a 4-bedroom home beautifully wedged between the Adelaide Hills, Hahndorf, and McLaren Vale.

Its where small-town vibes meet a rich past, rolling pastures, and Meadows main street all a pretty stroll from this immaculate 802sqm\* parcel.

Idyllic and ideal for the empty nester, investor, or active retiree; a family-sized home led by muted hues, a captivating warmth, and filled with a praise-worthy list of lifestyle extras - from new carpets, indoor and outdoor quality blinds to split system comfort, security screens, and 7.9kW of solar - all in valuable addition to the new kitchen hero with soft-closing joinery and an induction cooktop.

4 🕮 2 🟪 3 🖨

**Price** : \$ 640,000 **Land Size** : 802 sqm

View: https://www.adcock.com.au/7673135

Andrew Adcock 08 8388 4777

Nikki Seppelt 08 8388 4777

 $8m^2$ 

66m<sup>2</sup>

 $11m^2$ 

44m<sup>2</sup>

297m<sup>2</sup>

168m<sup>2</sup>