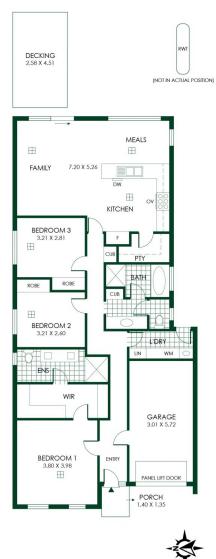

## 3 Tolsford Avenue Mount Barker SA

If you could model your ideal home around style, substance, solar efficiency, and refreshing open spaces in one of Adelaide's fastest-growing suburbs, it'd look like this?

You too can join the Mount Barker migration to a 2020-built courtyard design flaunting a nimble 300sqm corner block in a master-planned locale blanketed by rolling hills, leafy parks, and leisure reserves.

From a sharp rendered façade to the warm minimalist interiors that follow your every move, this striking home presents 2.7m ceilings, hybrid timber floors, and feature pops of décor colour.

We're relaxed already.