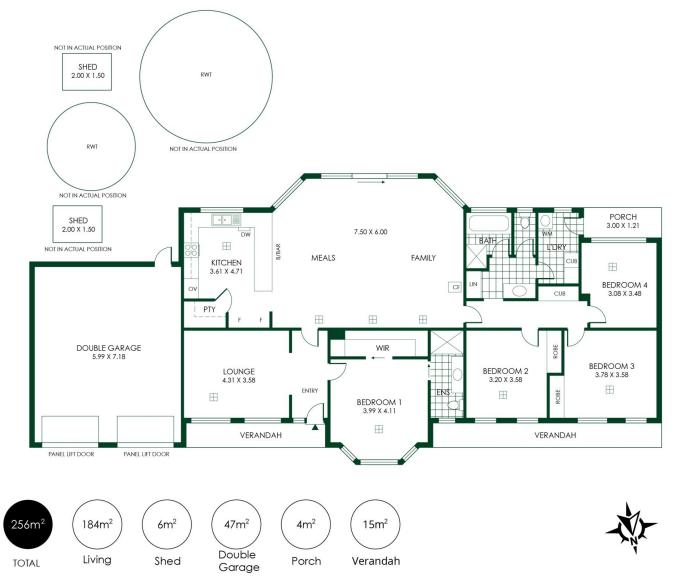

Then, there's the anticipation of 4-bedroom family perfection swept up in gum-studded hills bliss with every breathtaking step.

Led by calming interiors and glass panes scaled for its surrounds, the c2000 Federation-style home concludes with secure, side-by-side garaging plus trailer, horse float or caravan advantages: side vehicle parking with rear access.