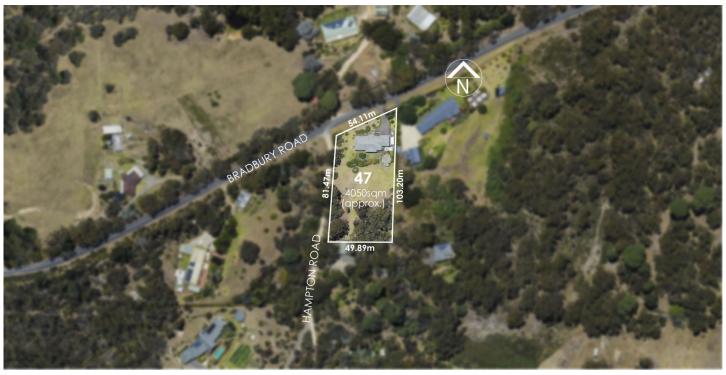

## 47 Bradbury Road Mylor SA

There are so many levels of fulfillment at play here - there's silence to let you think, birdsong to lift your mood, and profound solitude on a 4050sqm parcel all but a dash to Stirling, Aldgate, and Hahndorf?