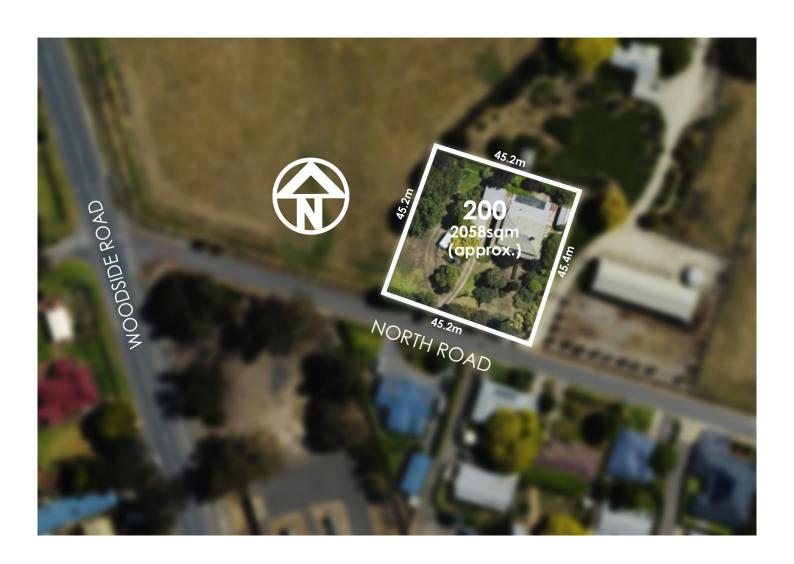

## 200 North Road Nairne SA

Where the frenetic pace ends and rural calm abounds, lives an imposing c1890 return verandah homestead clinging tightly to the dream of an enchanting transformation?

And it'll be absolutely worth the sweat you'll invest in her. "Mon Repos" - meaning "my rest" - does so on a rambling 2058sqm estate, taking a quiet back step on the outskirts of historic Nairne.