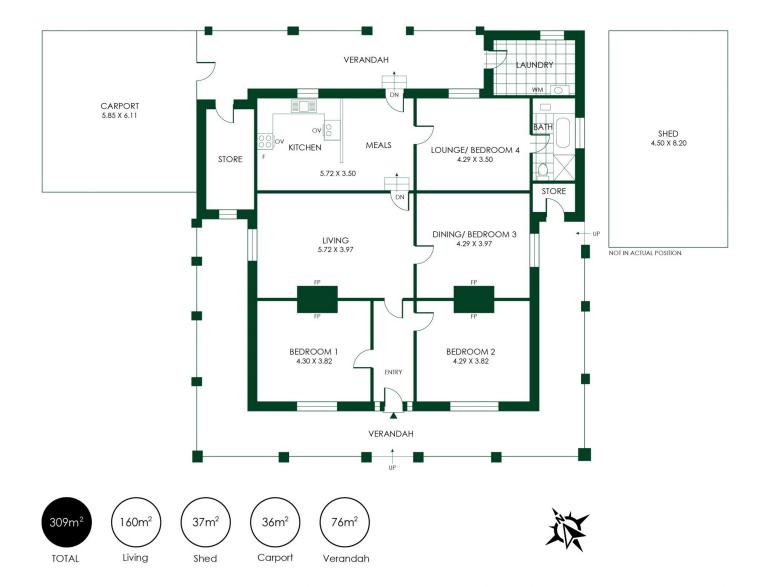

## 200 North Road Nairne SA

Where the frenetic pace ends and rural calm abounds, lives an imposing c1890 return verandah homestead clinging tightly to the dream of an enchanting transformation?

And it'll be absolutely worth the sweat you'll invest in her. "Mon Repos" - meaning "my rest" - does so on a rambling 2058sqm estate, taking a quiet back step on the outskirts of historic Nairne.

Constructed from locally sourced sandstone and bluestone, you'll adore the return verandahs with cast iron lace

3 📭 1 🖺 1 🗬

**Price** : \$ 760,000 **Land Size** : 2058 sqm

View: https://www.adcock.com.au/7706356