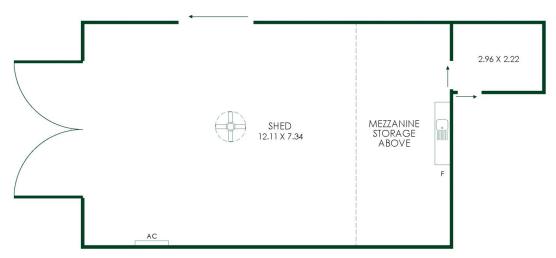

ou please attend the advertised open time or arrange an alternative viewing with Jake Adcock - 0432 988 464, thank you.\*\*

One high-set acre bound by serene rolling hills sprinkled with vineyards, orchards, and cellar doors - if it sounds spectacular, it is, and it could become the basis of your brand new, bespoke designer home.

A blissful, almost blank country parcel treating the lucky buyer to absolute calm and 360 panoramic degrees of hills-spanning magic, bettered only by optional sites primed for your heart's newbuild desires.

Pace out the potential - above or below the extensive feature stone retaining walls - in the knowledge the

**Price** : \$ 625,000 **Land Size** : 4000 sqm

View: https://www.adcock.com.au/7712095



Jake Adcock 08 8388 4777



Andrew Adcock 08 8388 4777