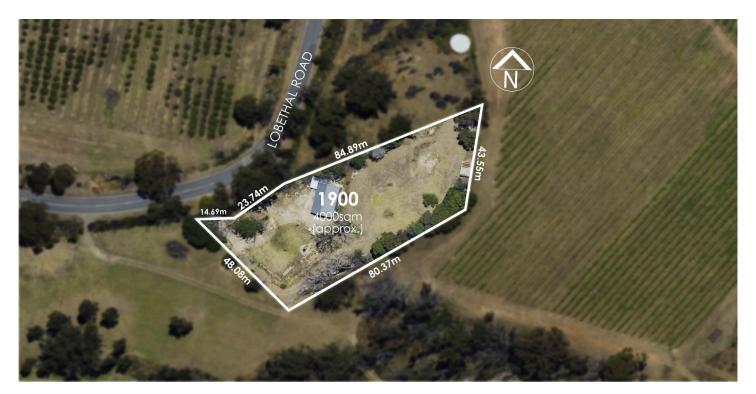

One high-set acre bound by serene rolling hills sprinkled with vineyards, orchards, and cellar doors - if it sounds spectacular, it is, and it could become the basis of your brand new, bespoke designer home.

A blissful, almost blank country parcel treating the lucky buyer to absolute calm and 360 panoramic degrees of hills-spanning magic, bettered only by optional sites primed for your heart's newbuild desires.

Pace out the potential - above or below the extensive feature stone retaining walls - in the knowledge the

**Price** : \$ 625,000 **Land Size** : 4000 sqm

View: https://www.adcock.com.au/7712095

Jake Adcock 08 8388 4777