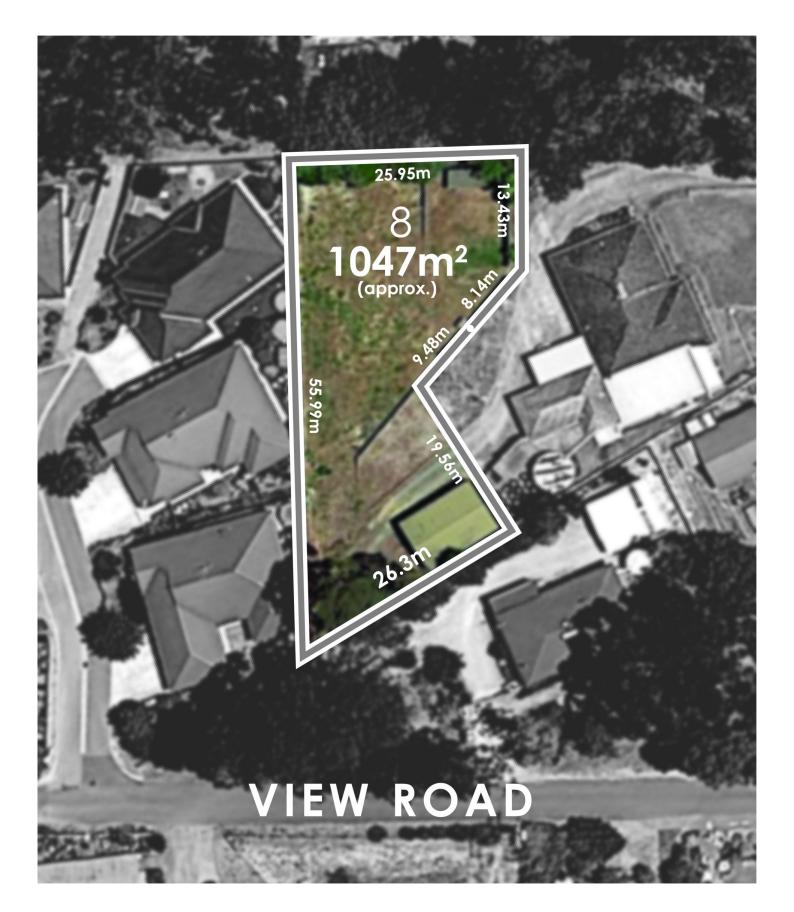

## 8 View Road Woodside SA

Bring your architect, builder, and a little 21st century magic to one of Woodside's prettiest no-through country turns where a gum-treed salute marks the start of this vacant block's promise...

Whether you split-level your design or build up (STCC) the hidden quarter-acre's depth and contours come wrapped in treetops and rural views, with a northerly aspect a pool or an entertaining zone can fully maximise.

**Price** : \$ 195,000 **Land Size** : 1047 sqm

View: https://www.adcock.com.au/7719965

Andrew Adcock 08 8388 4777

Nikki Seppelt 08 8388 4777