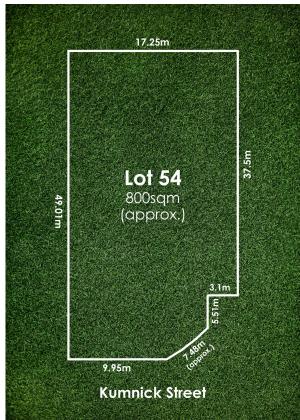

## Lot 54 Kumnick Street Lobethal SA

Have you discovered "Pear Tree Lane" yet?

New-build anticipation is already heightened as you steer into the private laneway, with this 800sqm allotment ready and waiting for you to design your dream home.

Where better to pace out your lifestyle.

Best offers are being sought now.

- 800sqm elevated & level Community Title allotment

**Price** : \$ 275,000 **Land Size** : 800 sqm

View: https://www.adcock.com.au/7744772