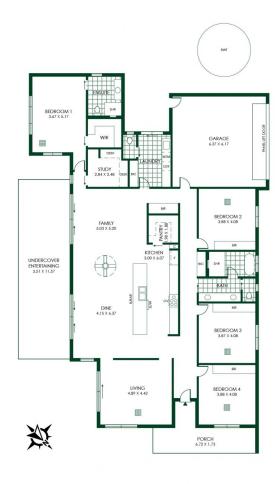

## 2A Fulford Terrace Littlehampton SA

And now for the jewel in this buzzing hamlet's crown - a Hebel-built family entertainer that defies words for its luxe inclusions and mesmerizing Mt. Barker Summit views on a gum-studded lifestyle paradise?

With an architectural skillion roof supporting 19.6kW of solar panels, the 4-bedroom home sits harmoniously on a sweeping 1.35 hectares; yet it's not just the views that thrill.

Every modern inch of this 2021 Phillips build does. Designed by highly detailed owners, it's both sensible and eco-sensitive with radiant underfloor heating, 3-phase power, and season-embracing double glazing; its profile also striking an impactful silhouette against the green.

The home's wide entry hall becomes the stylish conduit to

4 🗀 2 📛 2 🖨

**Price** : \$ 1,800,000 **Land Size** : 1.355 ha

View: https://www.adcock.com.au/7757016

Andrew Adcock 08 8388 4777

Jake Adcock 08 8388 4777

Living

Garage

Porch

Undercover Entertaining