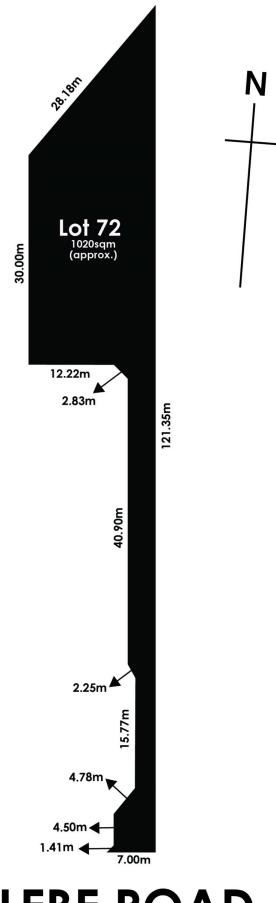

## Lot 72 Glebe Road Balhannah SA

For those looking to retreat and construct, run for the hills with a quarter of an acre of Balhannah land ready to break incognito ground?

Lot 72 is a hammerhead-style allotment of some 1020sqm with power, water, and a lengthy clean slate primed for a slick fresh start in style.

Whether you build over one level or two (STCC) expect to be rewarded with plenty of roaming room, distant hills views, large garage potential - give or take the light **Price** : \$ 320,000 **Land Size** : 1020 sqm