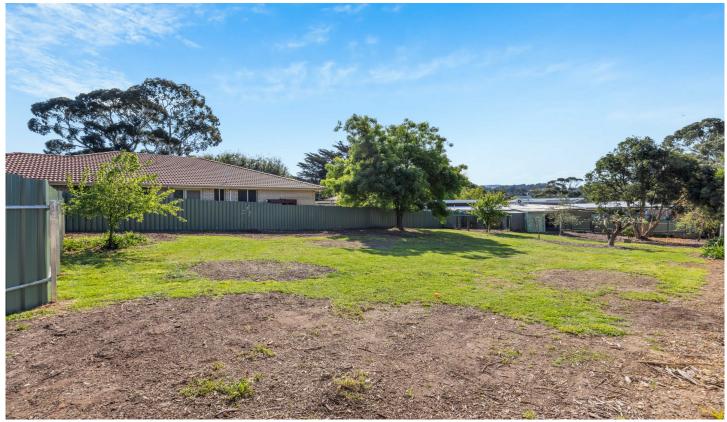

## Lot 72 Glebe Road Balhannah SA

For those looking to retreat and construct, run for the hills with a quarter of an acre of Balhannah land ready to break incognito ground?

Lot 72 is a hammerhead-style allotment of some 1020sqm with power, water, and a lengthy clean slate primed for a slick fresh start in style.

For pets, kids, privacy or all the above, the discreet Glebe Road frontage creates a perfect "avenue" style approach before the block reveals its full glory, seeking your design smarts or architect's thoughts while you bank on Balhannah's serene surrounds.

Whether you build over one level or two (STCC) expect to be rewarded with plenty of roaming room, distant hills views, large garage potential - give or take the light **Price** : \$ 320,000 **Land Size** : 1020 sqm