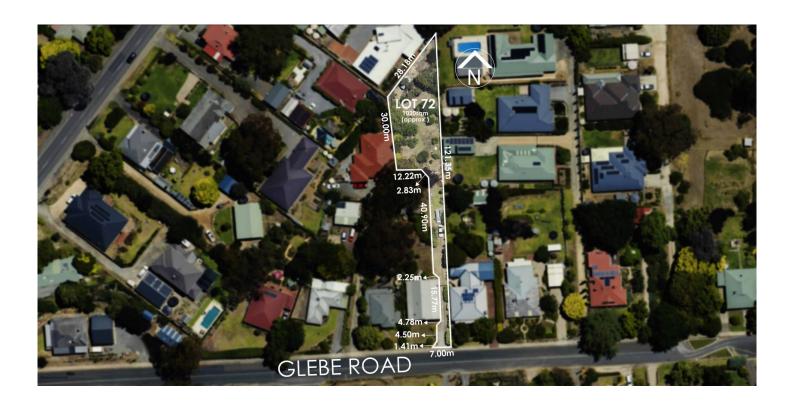

## Lot 72 Glebe Road Balhannah SA

For those looking to retreat and construct, run for the hills with a quarter of an acre of Balhannah land ready to break incognito ground?

Lot 72 is a hammerhead-style allotment of some 1020sqm with power, water, and a lengthy clean slate primed for a slick fresh start in style.

For pets, kids, privacy or all the above, the discreet Glebe Road frontage creates a perfect "avenue" style approach before the block reveals its full glory, seeking your design smarts or architect's thoughts while you bank on Balhannah's serene surrounds.

Whether you build over one level or two (STCC) expect to be rewarded with plenty of roaming room, distant hills views, large garage potential - give or take the light **Price** : \$ 320,000 **Land Size** : 1020 sqm