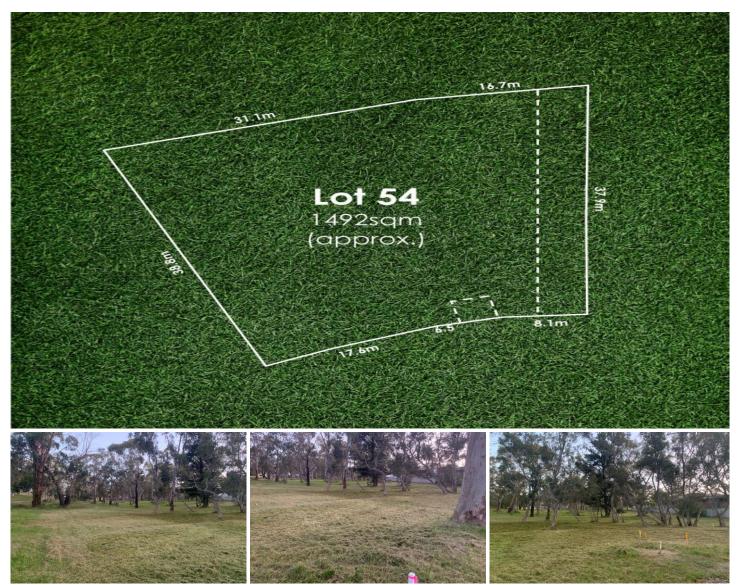

## Lot 54 Innes Court Woodside SA

Have you discovered "Crest" yet? It's for those charmed by open space and persuaded by cellar doors who want to break free for fresh air and their bucket list dream build?

With the city far from mind yet just 35 minutes away, this quickly establishing and up-and-coming location has only a limited number of allotments left; this 1492m2\* near flat parcel is one of the largest.

**Price** : \$ 340,000 **Land Size** : 1492 sqm

View: https://www.adcock.com.au/7763157

Jake Adcock 08 8388 4777

Andrew Adcock 08 8388 4777