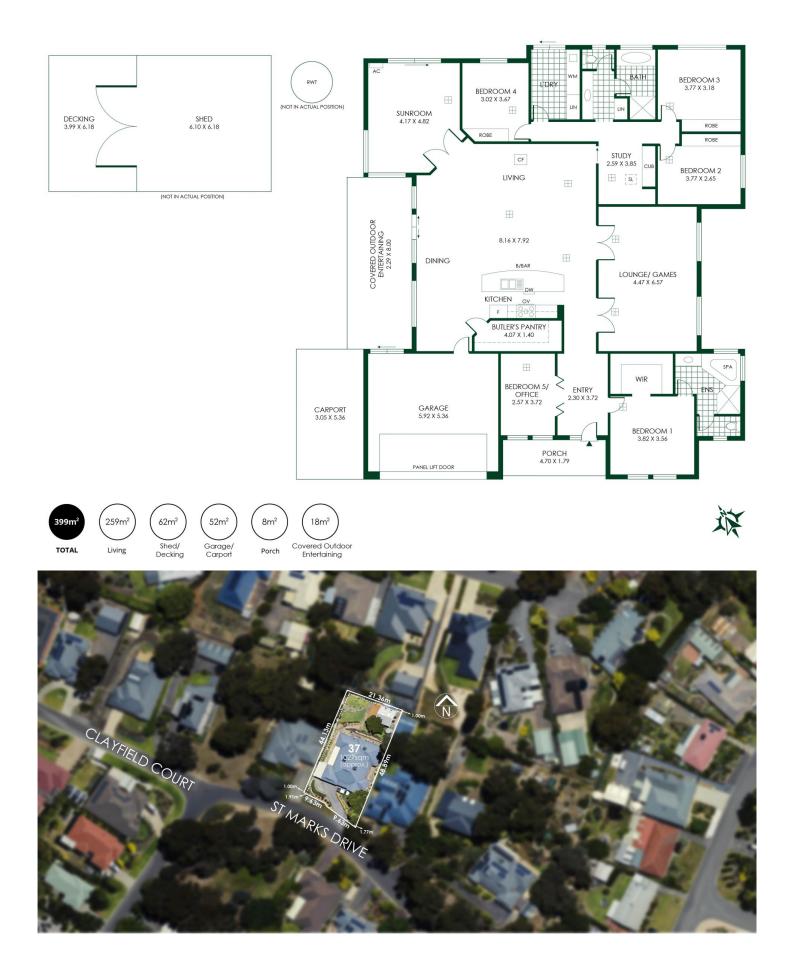

One scan of this colossal 5-bedroom, 2-bathroom floorplan leaves no doubt in any entertaining or growing family's mind, you've met your match here on an immaculate 1027sqm block.

Proving the point, a sweeping driveway adds convenient guest, boat, van or trailer parking beside the secure 2-car garage, plus fully fenced and retained rear gardens that round off with a top-of-block 'fun shed'/garage retreat against a sundrenched entertainer's deck.