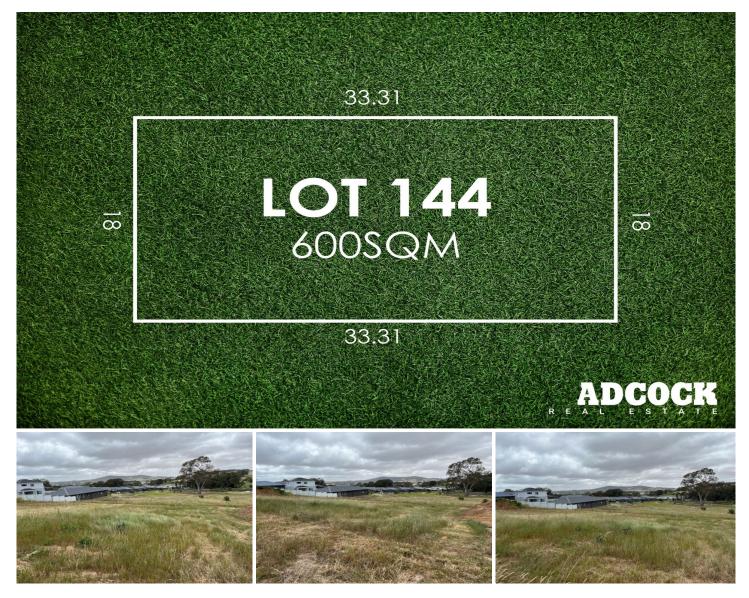

## Lot 144 Matilda Way Mount Barker SA

Details:

- 600m2 allotment
- Titled

Located only 35 minutes away from Adelaide's CBD, Mount Barker is becoming one of South Australia's most highly sort after regional towns.

 Land Size
 : 600 sqm

 View
 : https://www.adcock.com.au/7793197

Jake Adcock 08 8388 4777

Andrew Adcock 08 8388 4777