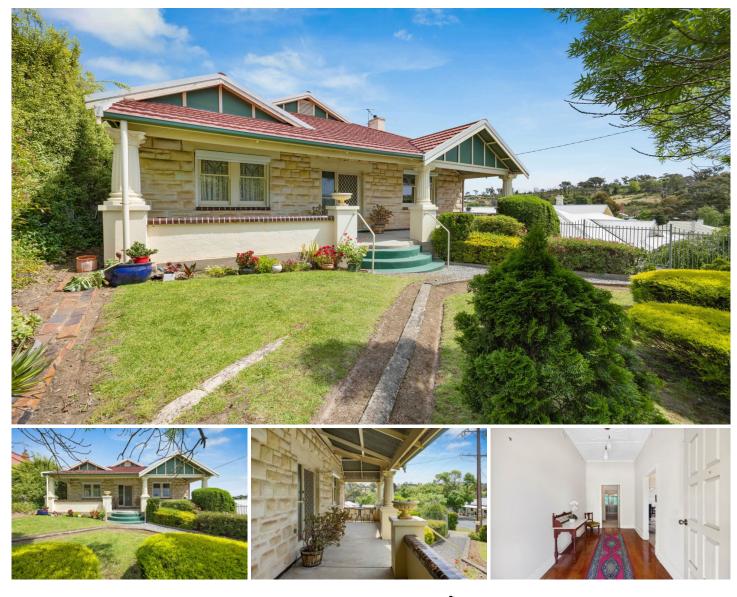

## 12 Woodside Road Lobethal SA

The charm is palpable, and so is the potential on a gratifying 770sqm\* block home to c1925 grandeur, immaculate gardens, and unlimited vision if sprucing a vintage is your thing?

Beyond the proud stone-fronted stance, soaring gables and high set, pillared porch primed for watching the world pass, is a 3-bedroom bungalow promising leadlight, sash windows and soaring 3.1m\* ceilings - all relics of a memorable era - and the jumping off point for progress.

Let's not discount the advancements already made in the whitewashed bathroom and refurbished rear bedroom; a head start that gives you the motivation to keep going.

And while you'll quietly adore the vintage kitchen, its Metters wood stove may just live on for impact in your new