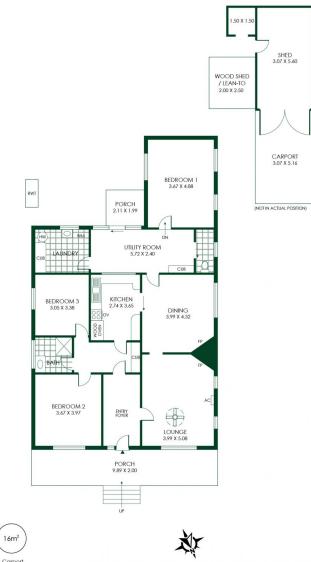

Beyond the proud stone-fronted stance, soaring gables and high set, pillared porch primed for watching the world pass, is a 3-bedroom bungalow promising leadlight, sash windows and soaring 3.1m\* ceilings - all relics of a memorable era - and the jumping off point for progress.

Andrew Adcock 08 8388 4777

Nikki Seppelt 08 8388 4777

148m<sup>2</sup>

21m<sup>2</sup> (24m<sup>2</sup>) (1