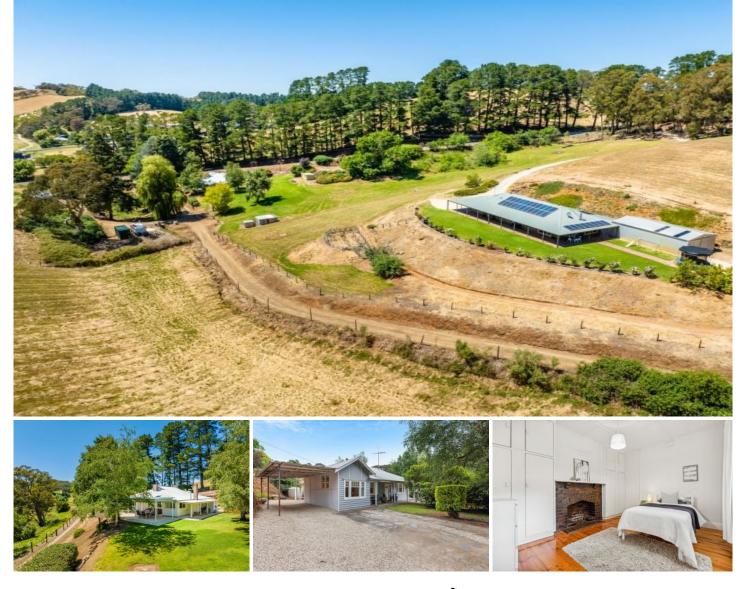

## 143 Leslie Road Lenswood SA

Plant vines, graze cattle, rest extended family in the 3-bed cottage, or champion what 'The Pavilions' has just metres away - luxury guest stays - on a serene farm canvas encompassing dual-living potential and spectacular views in a very special setting?

With each dwelling staged to admire the uplifting terrain of soaring hillsides, bordering roses, mature stringybarks and the winter creek; the property creates infinite ways to prosper with 5 paddocks on its radar; even an old dairy.

Perhaps the dream is farming. There's arable land and stock yards, a redgum plantation, small orchard, and large high clearance shedding for tools and farm equipment and toys; all assisted by extensive water catchment infrastructure thanks to hefty rainwater tanks, creeks, 2 bores, kilometres of interconnecting pipes and hydrants