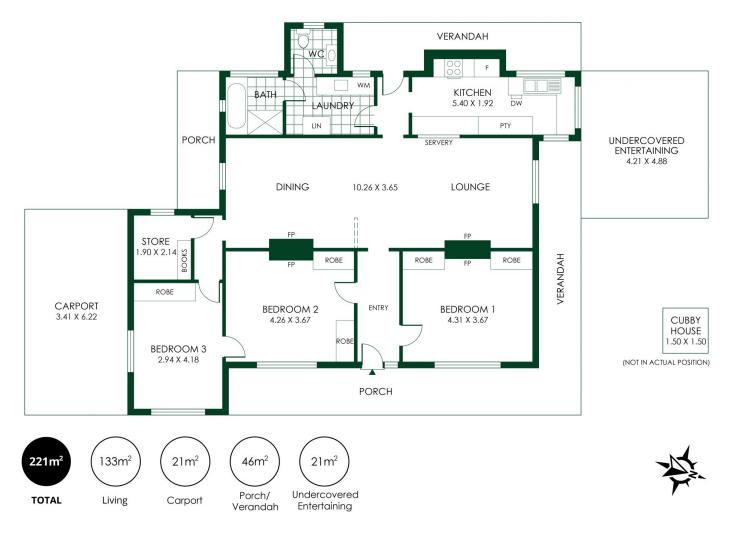

ial and spectacular views in a very special setting?

With each dwelling staged to admire the uplifting terrain of soaring hillsides, bordering roses, mature stringybarks and the winter creek; the property creates infinite ways to prosper with 5 paddocks on its radar; even an old dairy.

Perhaps the dream is farming. There's arable land and stock yards, a redgum plantation, small orchard, and large high clearance shedding for tools and farm equipment and toys; all assisted by extensive water catchment infrastructure thanks to hefty rainwater tanks, creeks, 2 bores, kilometres of interconnecting pipes and hydrants

## 8 🛤 3 🚔 5 🚘

 Price
 : \$ 1,825,000

 Land Size
 : 24.99 ha

 View
 : https://www.adcock.com.au/7821944



Andrew Adcock 08 8388 4777



Nikki Seppelt 08 8388 4777