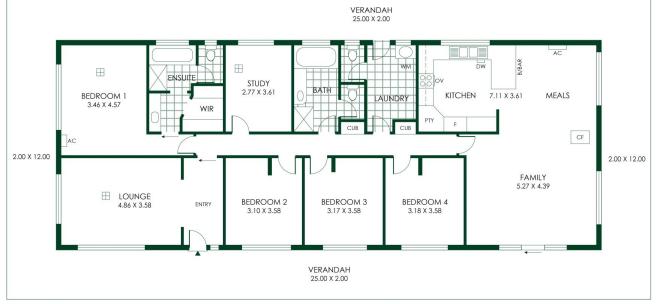

## 143 Leslie Road Lenswood SA

Plant vines, graze cattle, rest extended family in the 3-bed cottage, or champion what 'The Pavilions' has just metres away - luxury guest stays - on a serene farm canvas encompassing dual-living potential and spectacular views in a very special setting?

With each dwelling staged to admire the uplifting terrain of soaring hillsides, bordering roses, mature stringybarks and the winter creek; the property creates infinite ways to prosper with 5 paddocks on its radar; even an old dairy.