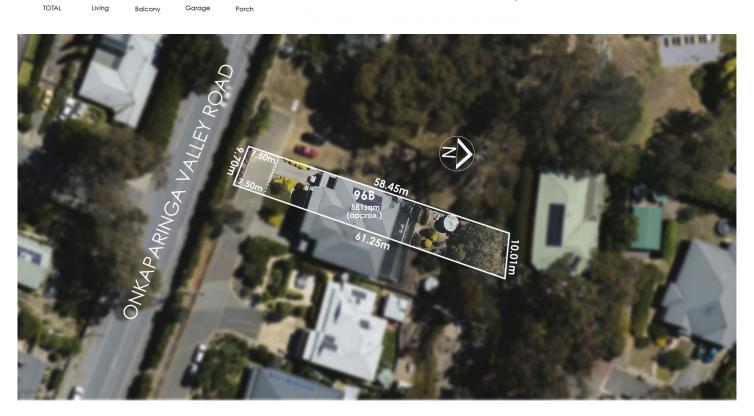

## 96B Onkaparinga Valley Road Woodside SA

Classed as one of a pair, this modern family home stands alone for its refreshing rise, front-to-back hills views, and rear all-weather party perspective insisting it'll be quite the talk of its heart-of-town position?

## 4 📭 2 🔓 1 😭

**Price** : \$ 690,000 **Land Size** : 581 sqm

View: https://www.adcock.com.au/7823613

Nikki Seppelt 08 8388 4777

Andrew Adcock 08 8388 4777

180m<sup>2</sup>

10m<sup>2</sup>