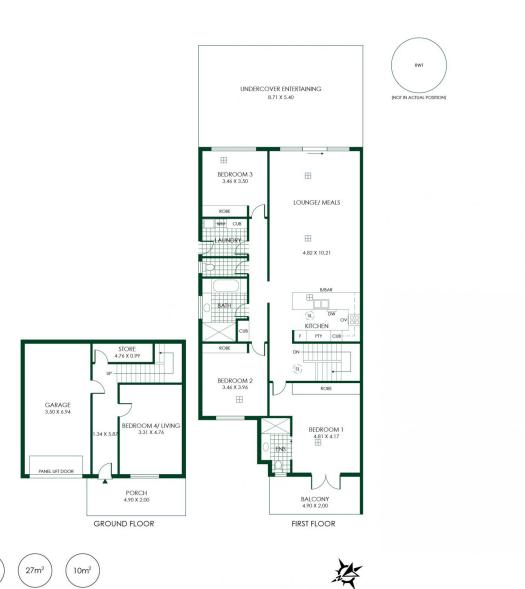

Young families, first-time buyers, investors, or hills-dwellers seeking a non-compromising downsize - this Torrens titled design is the only one you'll look up to.

And full marks to a floorplan that serves the teen their quiet time in a downstairs 4th bedroom/study - or perhaps it'll become a cushy private guest wing, home theatre, or creative space beside the secure garage - with valuable internal entry and adjoining under stair, cellar, or cloak storage.

## 4 📭 2 🔓 1 😭

**Price** : \$ 690,000 **Land Size** : 581 sqm

View: https://www.adcock.com.au/7823613

Nikki Seppelt 08 8388 4777

Andrew Adcock 08 8388 4777

180m<sup>2</sup>

10m<sup>2</sup>