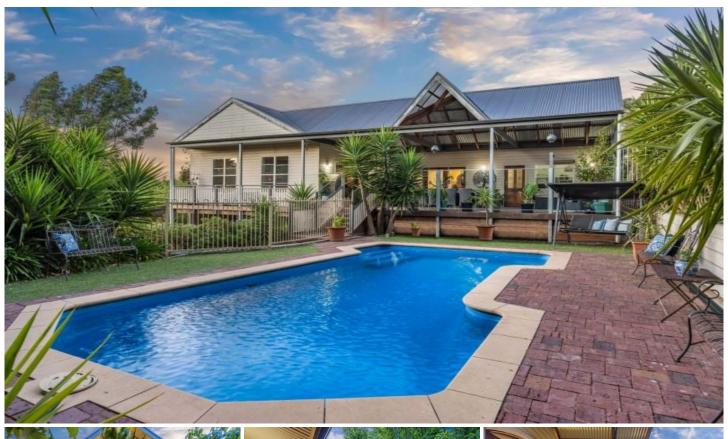

## 32 Newman Road Charleston SA

Very little charms the way this beauty does; with its Queenslander vibes, view-saluting balcony, sparkling pool and Bali hut escape, nothing prepares you for its incredible scale and 1632sqm hinterland oasis...

The numbers tell all: 10ft. ceilings, 5 bedrooms, 3 bathrooms, multiple living zones, a colossal alfresco deck, and immeasurable flexibility, including a studio retreat downstairs for the live-in parent or solitude seeking teen.

Show us any aspect that doesn't blow your mind.

The high quality 2008 build shares yesteryear authenticity, 19mm tongue and groove jarrah floors, and a monstrous family floorplan; first up, is the master suite treating you to a walk-in robe, and an ensuite dominated by double showers and vanities.