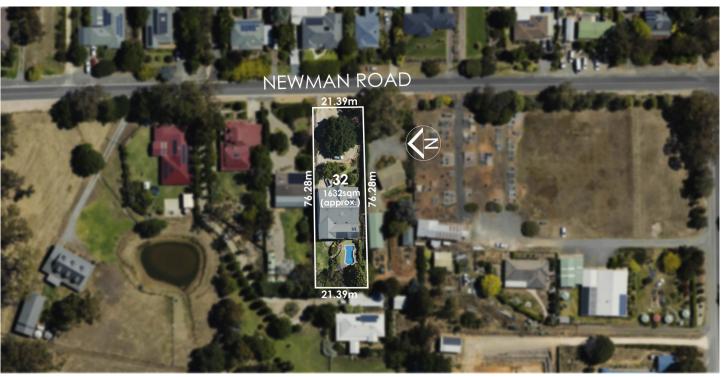

## 32 Newman Road Charleston SA

Very little charms the way this beauty does; with its Queenslander vibes, view-saluting balcony, sparkling pool and Bali hut escape, nothing prepares you for its incredible scale and 1632sqm hinterland oasis...

5 📭 3 🔓 5 🗬

**Price** : \$ 1,140,000 **Land Size** : 1632 sqm

View: https://www.adcock.com.au/7831082

Andrew Adcock 08 8388 4777

Nikki Seppelt 08 8388 4777