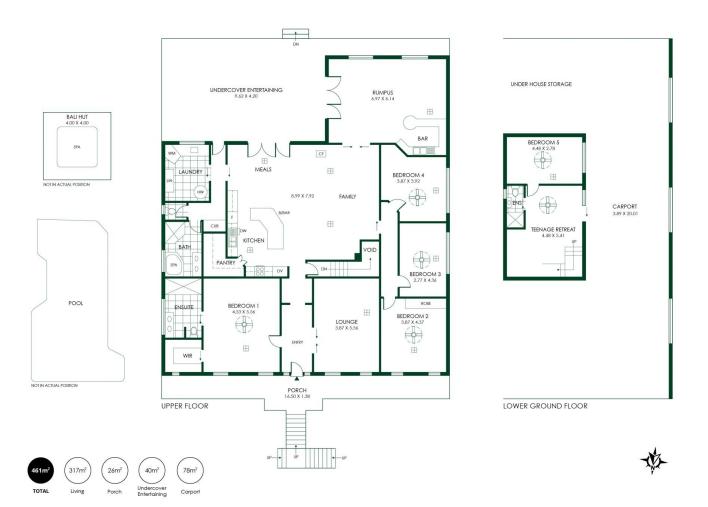

The numbers tell all: 10ft. ceilings, 5 bedrooms, 3 bathrooms, multiple living zones, a colossal alfresco deck, and immeasurable flexibility, including a studio retreat downstairs for the live-in parent or solitude seeking teen.

Show us any aspect that doesn't blow your mind.

The high quality 2008 build shares yesteryear authenticity, 19mm tongue and groove jarrah floors, and a monstrous family floorplan; first up, is the master suite treating you to a walk-in robe, and an ensuite dominated by double showers and vanities.