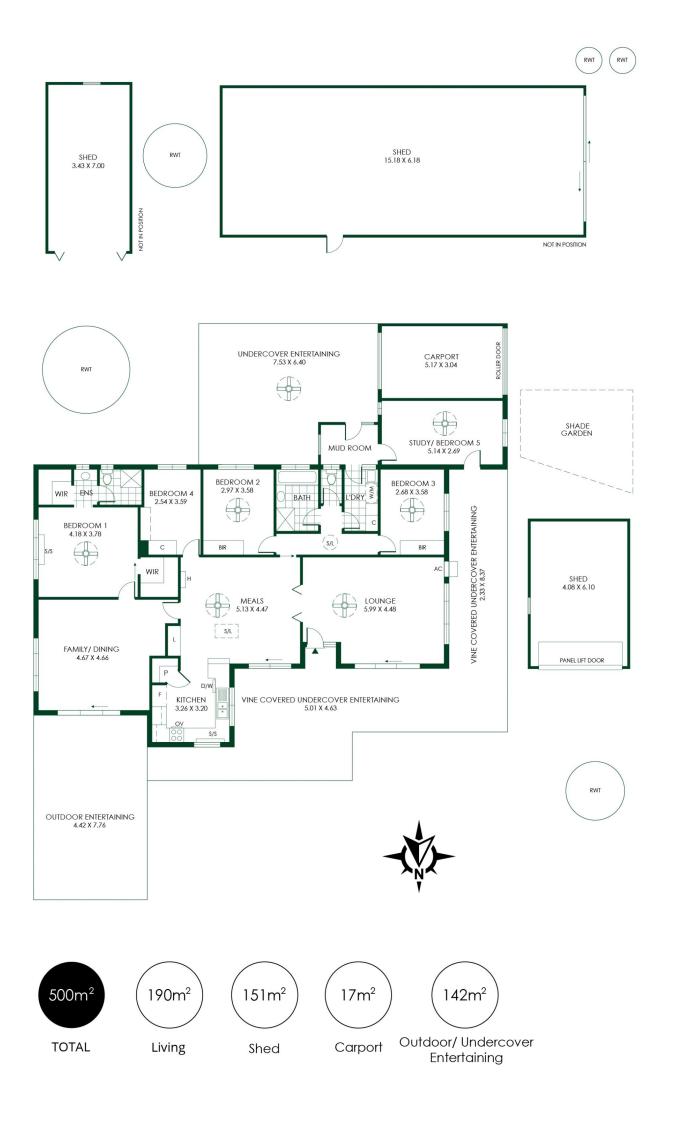

## 41 Woodside Road Lobethal SA

Beyond the forest-like veil that greets you, lie secret gardens, a stately rotunda, and room for a pony on 2 enchanting acres forming a real-life fairy tale where family soirees belong - confirming once and for all, there's far more to Lobethal than its famous bakery and light show.

Try a top paddock stealing far-reaching rural views, and an ultra-flexible up to 5-bedroom home savouring front to back all-weather entertaining, cradled in meticulous garden artistry spelling hours of fun and lifelong memories.

With value-adding upgrade scope, the home quietly impresses with 28 solar panels, split system comfort, ceiling fans, a mud room, drive-through carport, plus exceptional garaging and shedding ideal for the tradie-turn-hobby farmer.