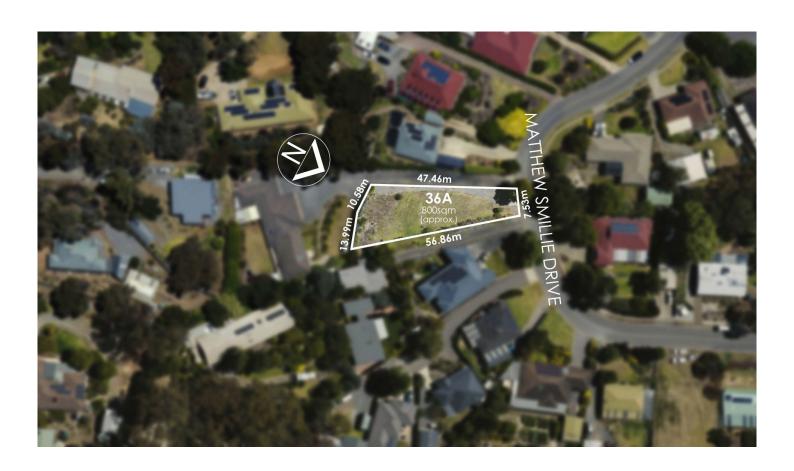

## 36A Matthew Smillie Drive Nairne SA

Escape city life and enjoy the best of both worlds when you build your dream home on this stunning 800sqm elevated block just over 30mins from Adelaide.

Build to define your style - be that a two-storey triumph, a gorgeous modern split level, or get creative with an architectural design (STCC) - either way - you will love living life on one of Nairne's prettiest country-turns where tree top views on the town's outskirts, mark the start of this vacant block's promise?

**Price** : \$ 270,000 **Land Size** : 800 sqm

View: https://www.adcock.com.au/7848593

Jake Adcock 08 8388 4777

Andrew Adcock 08 8388 4777