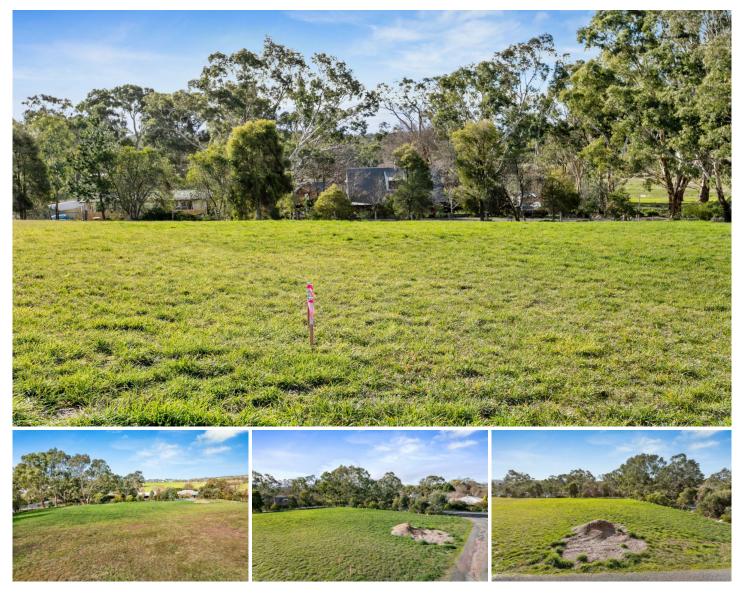

## Lot 41 Newman Road Charleston SA

With Woodside, Mount Torrens, and Lobethal casting views over your shoulder; flip your outlook from weekend wine taster to designer home builder...

Seeking country hush - this is it. A lush 1291sqm plot with 20m and 49m frontages, a gentle north-south rise, and vacant land temptingly close to playground, tennis courts, cellar doors, and the Adelaide Hills' answer to the Riesling Trail - the Amy Gillet Bikeway.

Cornering Newman and Mount View Roads and bound and studded by tall gums; work with the landscape's rise and its advantageous north-south aspect for natural light, outlooks, and unique living spaces.

Leaving ample room for the workshop/garage, chook run, or your self-sufficient home garden; it's destined to honour