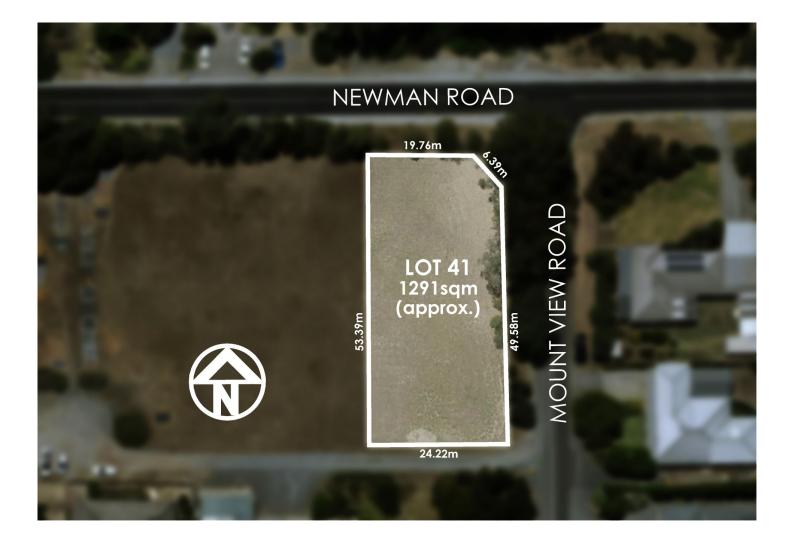

## Lot 41 Newman Road Charleston SA

With Woodside, Mount Torrens, and Lobethal casting views over your shoulder; flip your outlook from weekend wine taster to designer home builder...

Seeking country hush - this is it. A lush 1291sqm plot with 20m and 49m frontages, a gentle north-south rise, and vacant land temptingly close to playground, tennis courts, cellar doors, and the Adelaide Hills' answer to the Riesling Trail - the Amy Gillet Bikeway.

Cornering Newman and Mount View Roads and bound and studded by tall gums; work with the landscape's rise and its advantageous north-south aspect for natural light, outlooks, and unique living spaces.

Leaving ample room for the workshop/garage, chook run, or your self-sufficient home garden; it's destined to honour