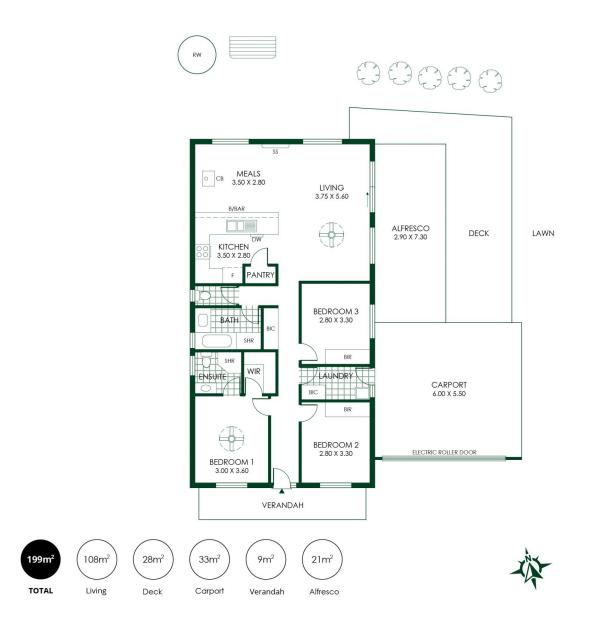

Inside, the calm cohesive palette of soft greys and timber-look floors follows crisp downlighting and 2.7m ceilings past three carpeted and robed bedrooms - the parent's zone parading an ensuite and walk-in robe.

Sunlit and inviting, the main bathroom carries the same crisp ensuite palette edging a separate WC shared by