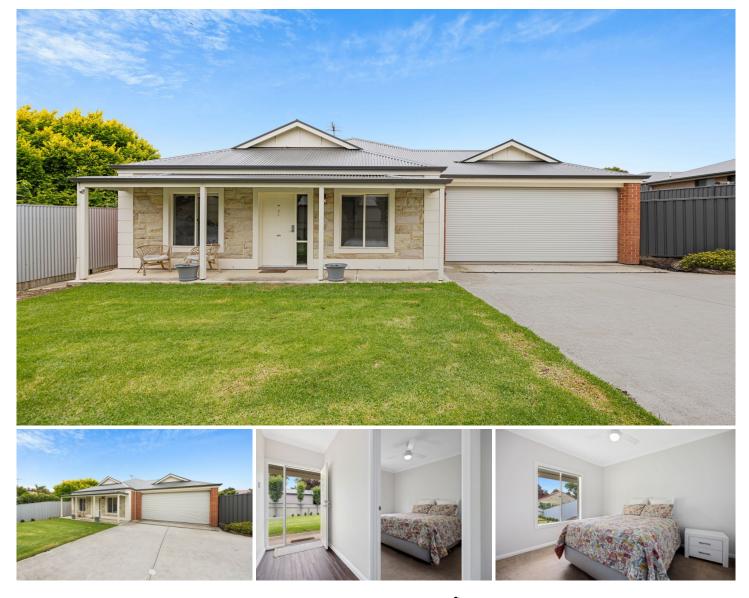

## 2/1 Woodside Road Lobethal SA

Stone-clad pride with end-of-lane seclusion - blink and you'll miss this solar-boosted 3-bedroom modern cottage issuing relaxed, incognito style a sidestep from Lobethal's lauded Main Street.

Young families, empty nesters, or anyone who lives for all-seasons entertaining against retained and established gardens, cast a sideways glance for this 2017-built freedom on a substantial 542sqm plot of hidden gold.

Inside, the calm cohesive palette of soft greys and timber-look floors follows crisp downlighting and 2.7m ceilings past three carpeted and robed bedrooms - the parent's zone parading an ensuite and walk-in robe.

Sunlit and inviting, the main bathroom carries the same crisp ensuite palette edging a separate WC shared by