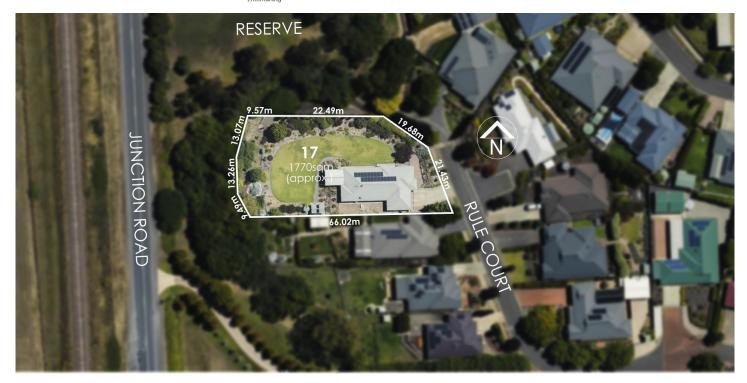

## 17 Rule Court Littlehampton SA

Now for a foliage love affair - a landscaped 1770sqm allotment dispersing a sea of colour around an Oakford Homes 4-bedroom design with a creek and reserve skimming its rear cul-de-sac boundary.

4 🔄 2 🔓 2 😭

**Price** : \$ 945,000 **Land Size** : 1770 sqm

View: https://www.adcock.com.au/7889976

Nikki Seppelt 08 8388 4777

Andrew Adcock 08 8388 4777