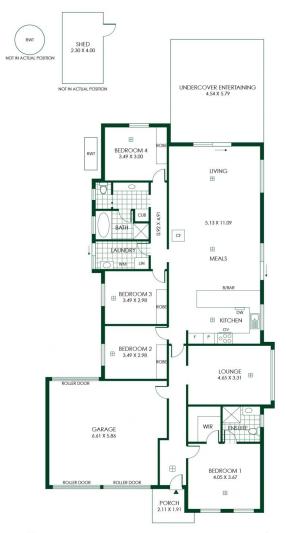

## 17 Rule Court Littlehampton SA

Now for a foliage love affair - a landscaped 1770sqm allotment dispersing a sea of colour around an Oakford Homes 4-bedroom design with a creek and reserve skimming its rear cul-de-sac boundary.

Step inside, and the value is all too clear.

Pared-back neutrals give any furniture theme the green light against the 2010-built home's calming botanical backdrop, which means buyer appeal will be as vast as the fully fenced backyard.

4 🔄 2 🔓 2 😭

**Price** : \$ 945,000 **Land Size** : 1770 sqm

View: https://www.adcock.com.au/7889976

Nikki Seppelt 08 8388 4777

Andrew Adcock 08 8388 4777