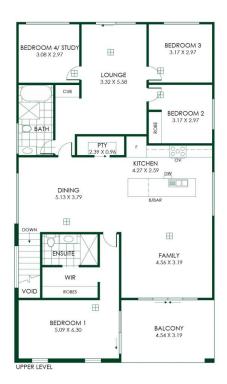

Not many modern designs can champion such a balancing act - for the family, entrepreneur, or entertainer, the 4-bedroom footprint with equal parts function and feature-worthy elements promises you'll say adios to the city for the greener pastures of the hills?

And you won't miss an inch of it.

Beyond the pretty landscape, leafy portico, and tiled foyer stairs is the answer to your work-from-home prayers: a garage that deftly morphs into an often-sought studio space - with a rear storeroom, 3rd toilet, and gleaming laundry