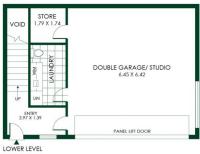

And you won't miss an inch of it.

Beyond the pretty landscape, leafy portico, and tiled foyer stairs is the answer to your work-from-home prayers: a garage that deftly morphs into an often-sought studio space - with a rear storeroom, 3rd toilet, and gleaming laundry