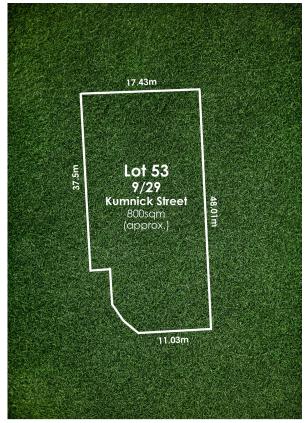

## 9/29 Kumnick Street Lobethal SA

Have you discovered "Pear Tree Lane" yet?

New-build anticipation is already heightened as you steer into the private laneway, with this 800sqm allotment ready and waiting for you to design your dream home.

Where better to pace out your lifestyle.

- 800sqm elevated & level Community Title allotment
- Mains water, sewer, electricity & NBN available
- Lobethal Primary School & Lobethal Lutheran Primary

 Price
 : \$ 285,000

 Land Size
 : 800 sqm

 View
 : https://www.adcock.com.au/7913111

Jake Adcock 08 8388 4777

Andrew Adcock 08 8388 4777