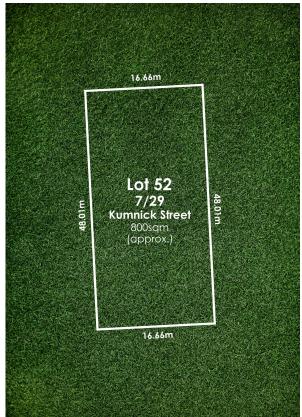

## 7/29 Kumnick Street Lobethal SA

Have you discovered "Pear Tree Lane" yet?

New-build anticipation is already heightened as you steer into the private laneway, with this 800sqm allotment ready and waiting for you to design your dream home.

Where better to pace out your lifestyle.

Best offers are being sought now.

- 800sqm elevated & level Community Title allotment

Price : \$ 285,000 Land Size : 800 sqm

View: https://www.adcock.com.au/7913112