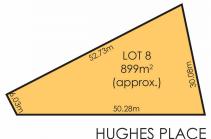

This allotment has power, mains water, and sewer connections available.

Price : \$ 326,000 Land Size : 899 sqm View : https://www.adcock.com.au/7914674

Jake Adcock 08 8388 4777

Andrew Adcock 08 8388 4777