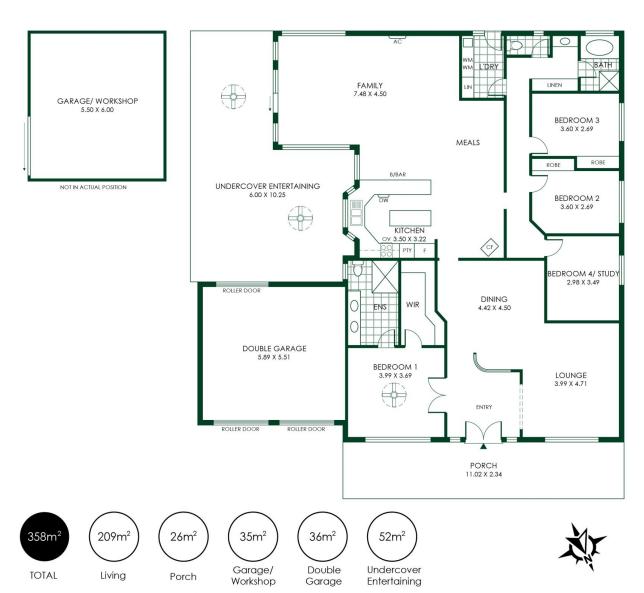

And if you think the views end at the front door elevation, you're wrong - they simply get better the deeper you go, especially from the home's rear garage/workshop at its gentle back of block rise.

Beyond the gated vehicle pad for the caravan and dual garaging for the SUVs, is a spacious, sun-bathed 4-bedroom family gatherer that balances a quartet of formal and casual living and dining zones.

But first, is a calming master bedroom that provides more private square metres of ensuite and walk-in robe space

4 🔄 2 📛 2 🖨

**Price** : \$ 985,000 **Land Size** : 1050 sqm

View: https://www.adcock.com.au/7920186