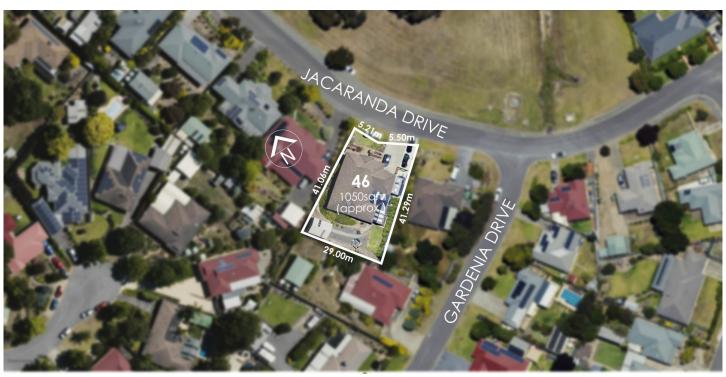

## 46 Jacaranda Drive Woodside SA

It's easy to see what you're in for here - a generous family footprint, an event-ready alfresco, and every reason to call this serene Jacaranda pocket the answer to your paddock-viewing prayers?

And if you think the views end at the front door elevation, you're wrong - they simply get better the deeper you go, especially from the home's rear garage/workshop at its gentle back of block rise.

Beyond the gated vehicle pad for the caravan and dual garaging for the SUVs, is a spacious, sun-bathed 4-bedroom family gatherer that balances a quartet of formal and casual living and dining zones.