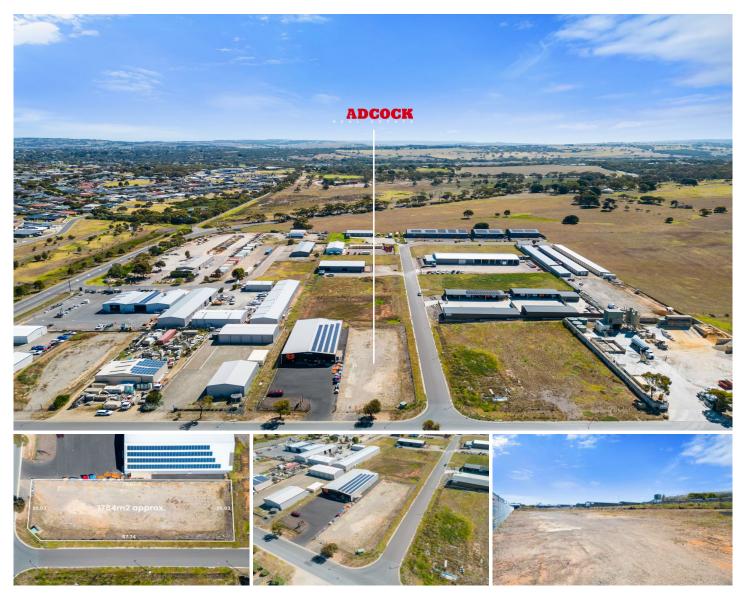

## 9A Lincoln Park Drive Hindmarsh Valley SA

Perfectly located just off Waterport Road in the Lincoln Park Light Industrial Estate this fully fenced 1,784 sqm level allotment has a prominent position and opportunity to market you business with dual road frontages. Lincoln Park Drive provides the high exposure frontage and the valuable 67m side frontage to Buchanan Court offers many possibilities. Both frontages have double entry gates for convenience.

Water is connected and 3 phase power available.

The Fleurieu Peninsula Is one of the fastest growth regions in South Australia.

City of Victor Harbor Council - Zoned Employment. Just minutes to Victor Harbor and just over 1 hour drive to the Adelaide CBD.

**Price**: \$495,000 - \$540,000 + GST

Land Size: 1784 sqm

View: https://www.adcock.com.au/7920651

Jake Adcock 08 8388 4777

Andrew Adcock 08 8388 4777