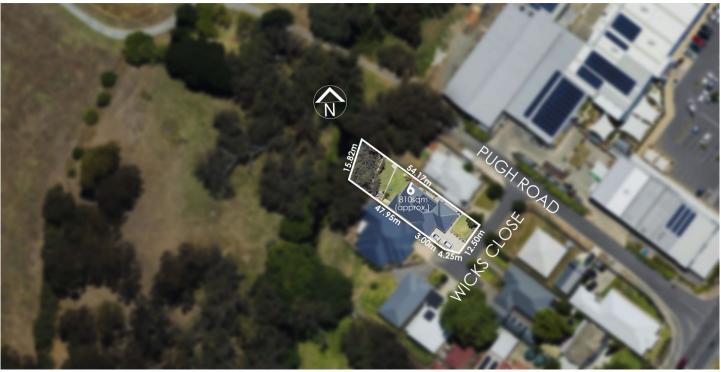

## 6 Wicks Close Balhannah SA

What a blissful call to country. Luminous, contemporary Weeks-built style enveloped by farmland serenity to blur your landscaped 810m2 boundaries, just walking minutes from town.

## 3 🛤 2 🚰 2 🚘

| Price     | : \$ 903,000                        |
|-----------|-------------------------------------|
| Land Size | : 810 sqm                           |
| View      | : https://www.adcock.com.au/7944944 |