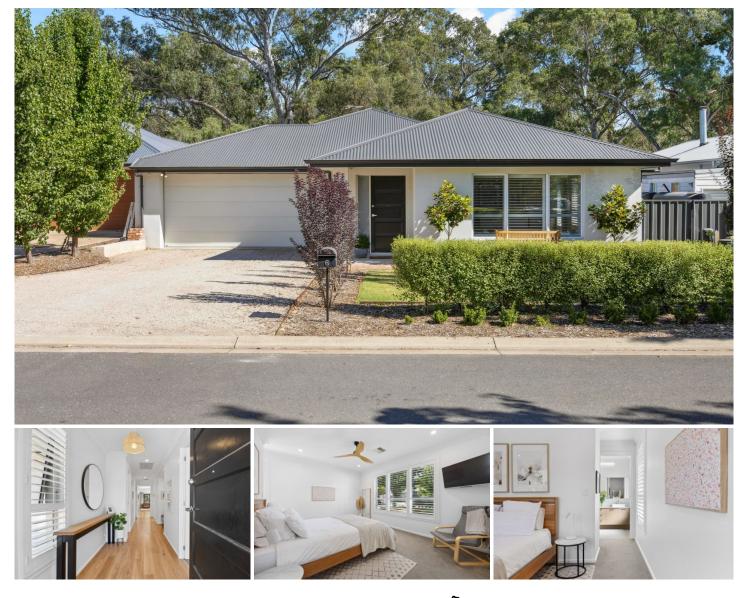

## 6 Wicks Close Balhannah SA

What a blissful call to country. Luminous, contemporary Weeks-built style enveloped by farmland serenity to blur your landscaped 810m2 boundaries, just walking minutes from town.

From the chic urban interiors to the rural views faced by the rear entertainer's deck - the solar-boosted 3-bedroom home brings it all into a steel-framed design, emphasised by 2.7m ceilings, wood grain laminate floors, copious custom storage where it's needed, and garden green drawn in via double-glazed windows.

For the young family, retiree, country downsizer, or those dipping their toes into hills living, settling in will be easy.

Turning in means a lavish master suite off entry with light-filtering plantation shutters, a hidden corridor of