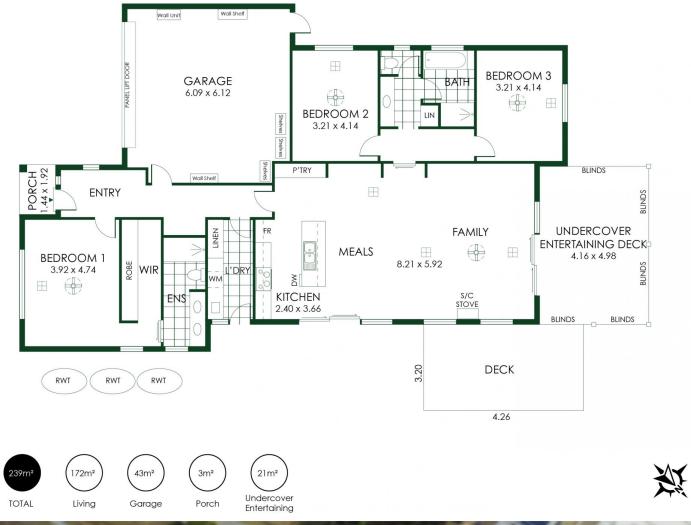

From the chic urban interiors to the rural views faced by the rear entertainer's deck - the solar-boosted 3-bedroom home brings it all into a steel-framed design, emphasised by 2.7m ceilings, wood grain laminate floors, copious custom storage where it's needed, and garden green drawn in via double-glazed windows.

For the young family, retiree, country downsizer, or those dipping their toes into hills living, settling in will be easy.

Turning in means a lavish master suite off entry with light-filtering plantation shutters, a hidden corridor of

## 3 🛤 2 🚰 2 🚘

| Price     | : \$ 903,000                        |
|-----------|-------------------------------------|
| Land Size | : 810 sqm                           |
| View      | : https://www.adcock.com.au/7944944 |