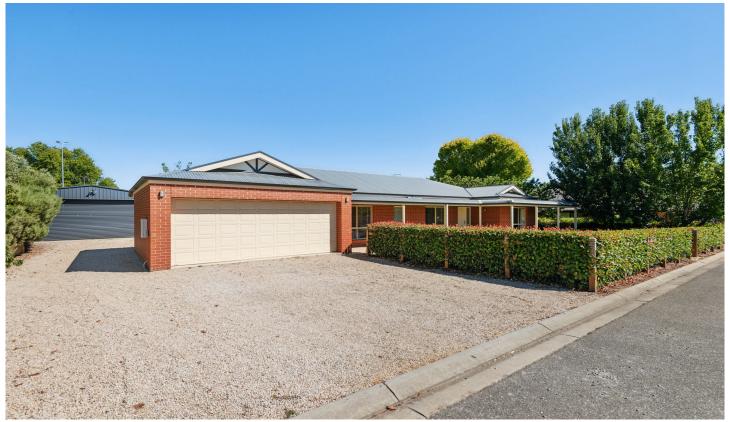

## 2/7 Newman Road Charleston SA

It befits the charm of its Charleston locale in the modern homestead form you long for; a custom-built Shire Homes design with garage capacity to excite on a 930sqm country allotment.

Spreading out its 3 bedrooms plus a study, the home's immediate move-in pleasures bequest the family with ample warmth, light, and scale to every double-sized and robed bedroom, two separate living areas, two bathrooms, and applies legroom to maximum effect outdoors offering some 50sqm of undercover entertaining.

Dimensions of alfresco supremacy indeed, enclosable on a winter whim.

And steering the trailer, boat, caravan, or loaded work ute down a double driveway to an additional rear double

3 📮 2 🔓 4 🖨

**Price** : \$830,000 **Land Size** : 930 sqm