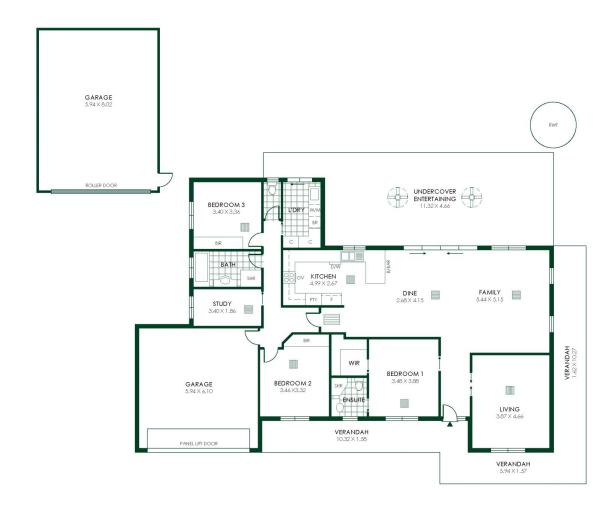

## 2/7 Newman Road Charleston SA

It befits the charm of its Charleston locale in the modern homestead form you long for; a custom-built Shire Homes design with garage capacity to excite on a 930sqm country allotment.

Spreading out its 3 bedrooms plus a study, the home's immediate move-in pleasures bequest the family with ample warmth, light, and scale to every double-sized and robed bedroom, two separate living areas, two bathrooms, and applies legroom to maximum effect outdoors offering some 50sqm of undercover entertaining.

Dimensions of alfresco supremacy indeed, enclosable on a winter whim.

And steering the trailer, boat, caravan, or loaded work ute down a double driveway to an additional rear double

3 📮 2 🔓 4 🖨

**Price** : \$830,000 **Land Size** : 930 sqm