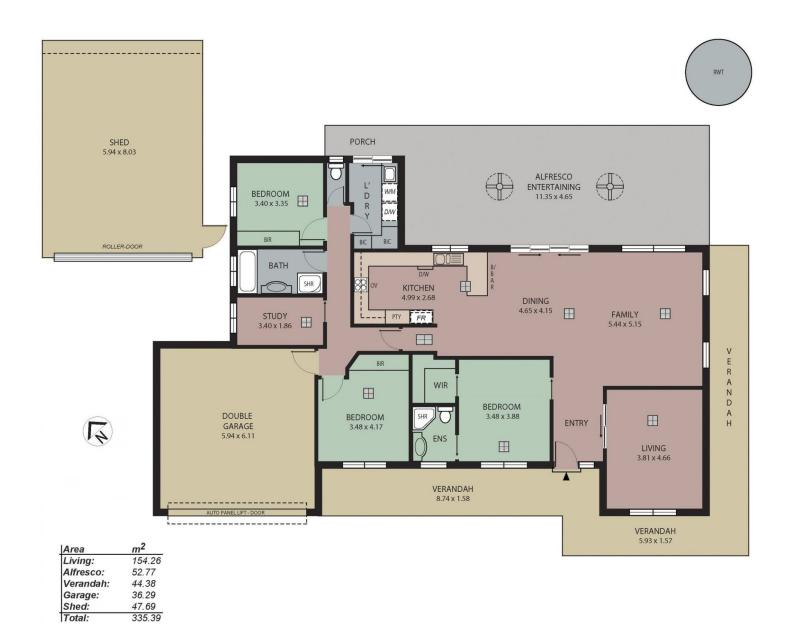

Bursting with appeal, rich timber floors tread the versatile formal living room and then, into the vision in white -

3 📭 2 🔓 4 😭

**Building Size**: 17 sqm **Land Size**: 930 sqm

View: https://www.adcock.com.au/7951849