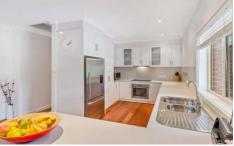

Bursting with appeal, rich timber floors tread the versatile formal living room and then, into the vision in white -

3 📭 2 🔓 4 😭

**Building Size**: 17 sqm **Land Size**: 930 sqm

View: https://www.adcock.com.au/7951849