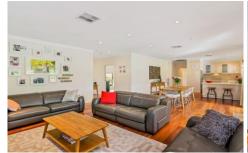

Bursting with appeal, rich timber floors tread the versatile formal living room and then, into the vision in white -

3 📭 2 🔓 4 😭

**Building Size**: 17 sqm **Land Size**: 930 sqm

View: https://www.adcock.com.au/7951849