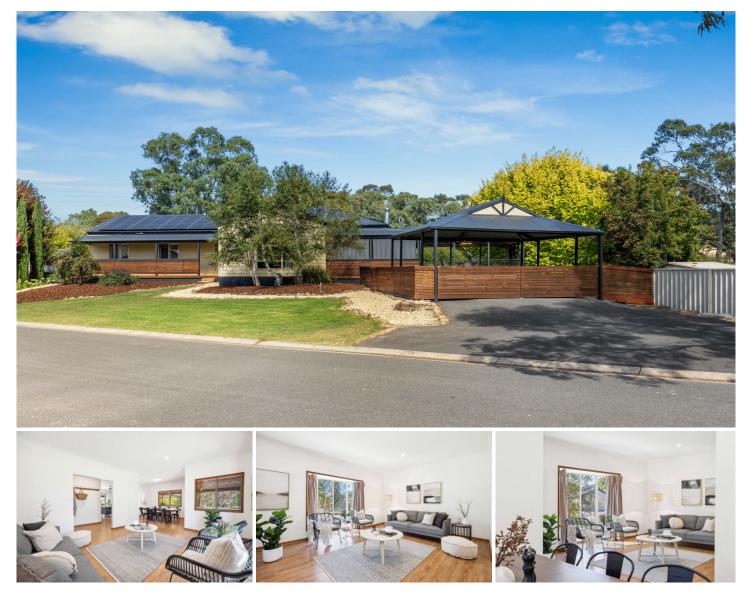

## 15 Sunningdale Court Balhannah SA

There is living, and then there is lifestyle. Tick them both off - and more - in a slick 4-bedroom renovation that goes the extra rural mile with extensive all-seasons entertaining, electric double carport gates, and the most serene reserve outlooks.

And now's the time to witness its blaze of autumn glory from your landscaped 1002sqm stage.

Inside and out, the Millenium-built home - even better today thanks to the addition of the all-weather 84sqm deck and two redesigned bathrooms - gleans every possible nature-blessed perspective.

The floorplan flows effortlessly from the north-facing, bay window lounge room to casual dining, and the rear family room with glass sliders that float outdoors to the alfresco;