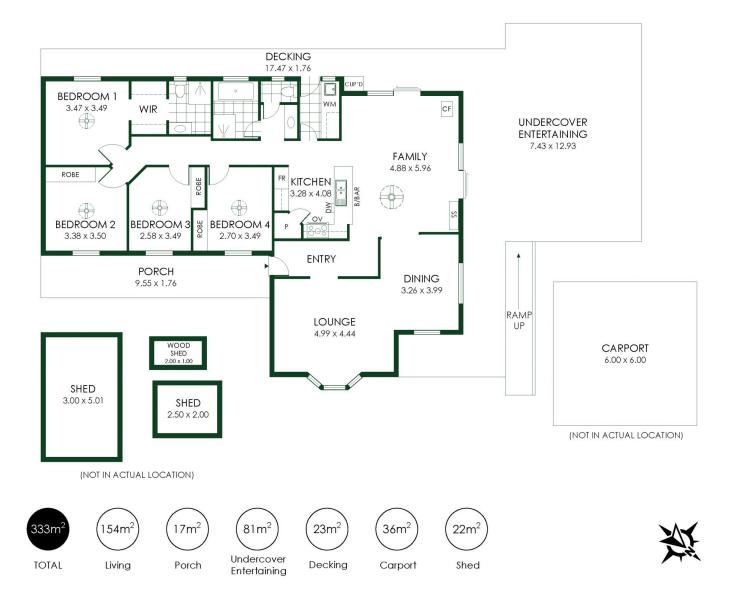

And now's the time to witness its blaze of autumn glory from your landscaped 1002sqm stage.

Inside and out, the Millenium-built home - even better today thanks to the addition of the all-weather 84sqm deck and two redesigned bathrooms - gleans every possible nature-blessed perspective.

The floorplan flows effortlessly from the north-facing, bay window lounge room to casual dining, and the rear family room with glass sliders that float outdoors to the alfresco;

## 4 🛤 2 📛 2 🖨

Land Size : 1002 sqm View : https://www.adcock.com.au/7965193

Andrew Adcock 08 8388 4777

Nikki Seppelt 08 8388 4777