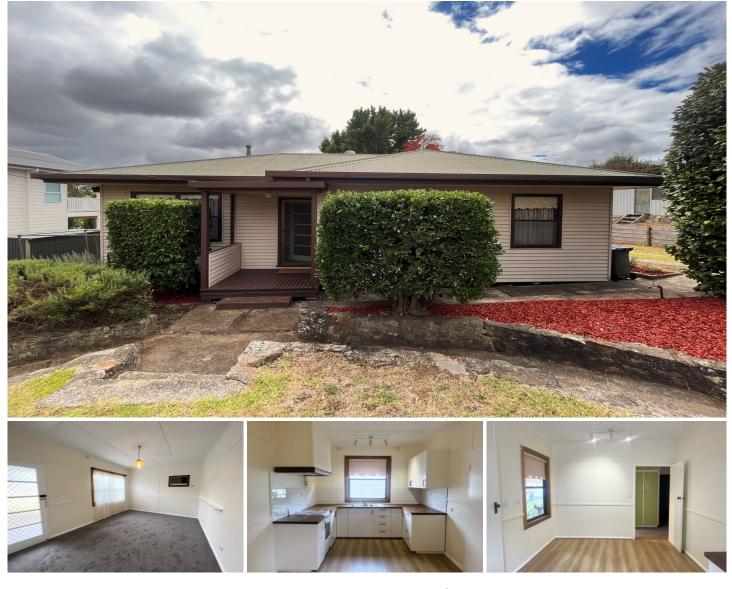

## 25 John Street Woodside SA

To apply for this property online, head to www.tenantoptions.com.au to create your online profile!

Introducing this delightful and recently refurbished 1950s residence nestled in the vibrant community of Woodside. Situated on a generous 1200m2 block, this property presents a rare opportunity for prospective renters!

Highlighted features of this charming home include:

- Three bedrooms, each adorned with brand-new carpets. Notably, Bedroom 2 boasts the added comfort of reverse-cycle air conditioning.

- A freshly appointed kitchen showcasing modern laminate flooring.

Land Size : 1200 sqm View : https://www.adcock.com.au/7967782

Grace Popplestone 08 8388 4777