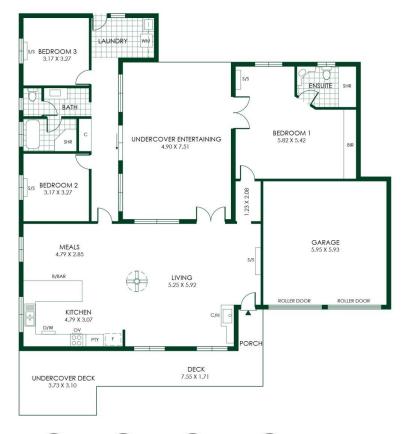

## 16 Discombe Road Woodside SA

Slipping into something more comfortable couldn't ring truer than in this exceptional re-model - a 1999 3-bedroom design that'll have you swapping front neighbours for rural views and a nightcap on the deck.

For the young family, or empty nestor looking for the good life in Woodside, this serene rural edge is an impressive place to start.

In a trending Lexicon palette, open plan living unloads from the front porch where the eye is drawn to garden-grabbing views, a kitchen remodel that slides seamlessly into the background, and floating timber-grain floors that add the warmth to the entire light grey aesthetic.

Glazed and welcoming, the centred alfresco offers endless benefits: it spills dinner guests outdoors all year long;

3 🚐 2 📛 2 🖨

Price : Contact Agent Land Size : 877 sqm

View: https://www.adcock.com.au/7968348