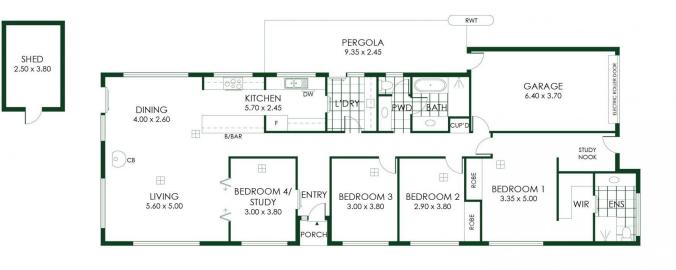

Cornering Mill Road and Riley Street, it's a life-changing outlook indeed.

For the levelled and landscaped 598sqm allotment, the expansive 4-bedroom adaptability, joyous natural light throughout, and the years of family fun ready to roll here, all but a side-skip from Lobethal Primary School.

## 4 🛤 2 🚰 1 🚘

| Price         | : \$750,000 - \$820,000             |
|---------------|-------------------------------------|
| Building Size | : 167 sqm                           |
| Land Size     | : 598 sqm                           |
| View          | : https://www.adcock.com.au/8002323 |
| View          | : https://www.adcock.com.au/8002323 |