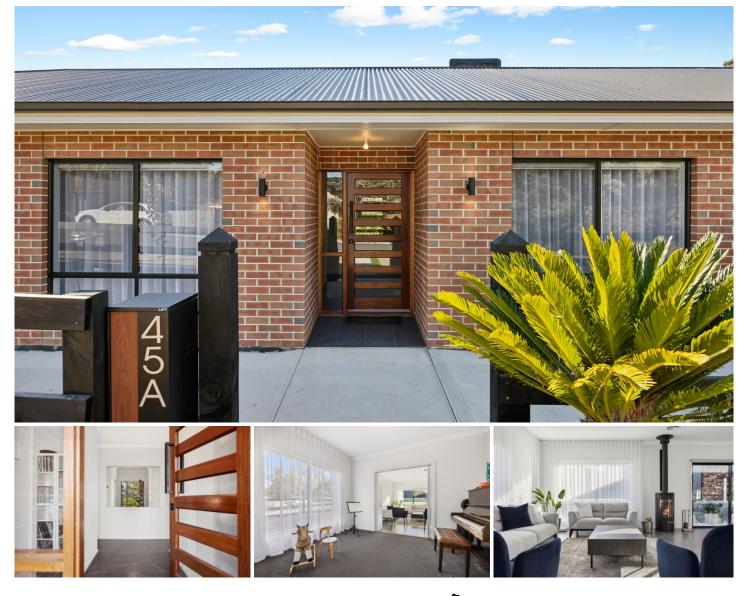

## 45a Mill Road Lobethal SA

Don't let the post and rail fencing fool you. This modern homestead puts the chic into country living, allowing on-trend neutrals, styling, and an urban edge to take full flight in its family-oriented Fairmont Homes design.

Cornering Mill Road and Riley Street, it's a life-changing outlook indeed.

For the levelled and landscaped 598sqm allotment, the expansive 4-bedroom adaptability, joyous natural light throughout, and the years of family fun ready to roll here, all but a side-skip from Lobethal Primary School.

You'll awe over the light-filtering, cinematic S-wave sheers that define every bedroom and living zone, the 2.7m ceilings, designer pendants, bedside lighting and fixtures, the house-warming combustion fire, and respectable 7kW